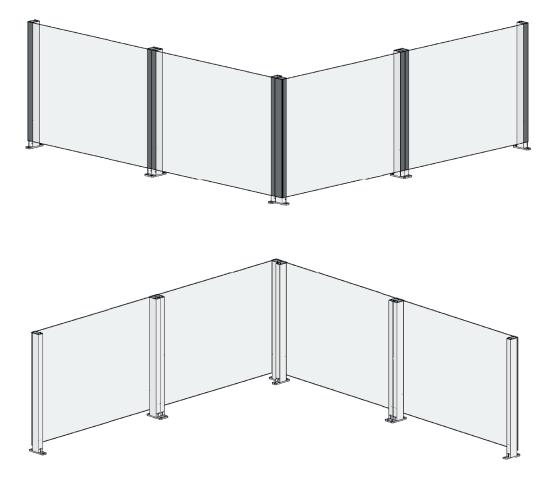

### **Baseplate mounts**

Baseplate mounts are available as single, double and corner variants as well as side baseplate mounts

### Cover caps

Cover caps are available as single, double and corner variants

### Width measurement corner section

Offset corner. For other corner solutions contact your seller