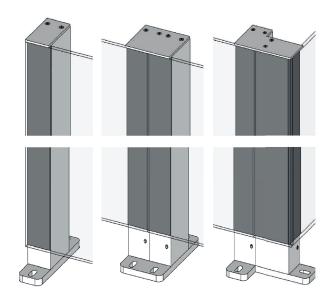

### **Baseplate mounts**

Baseplate mounts are available as single, double and corner variants as well as side baseplate mounts

### Cover caps

Cover caps are available as single, double and corner variants

### Assembly

ClickitUp<sup>®</sup> sections are delivered ready-assembled. Sections are linked together during installation to form a system with the help of double cover caps and double baseplate mounts