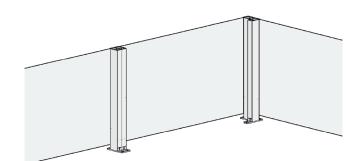

### Description

Glass balustrade

### **Manufacturing method**

Structural glazing is used to fit the glass to the aluminium posts

### Material

Glass, aluminium and stainless steel

**Glass fixed section** Toughened glass 8 mm

Height lowered balustrade

Width measurement straight section max 2000 mm