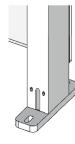

### **Baseplate mounts**

Baseplate mounts are available as single, double and corner variants as well as side baseplate mounts