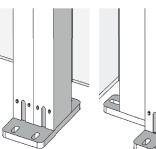

### **Baseplate mounts**

Baseplate mounts are available as single, double and corner variants as well as side baseplate mounts

### Assembly

ClickitUp<sup>®</sup> sections are delivered ready-assembled. Sections are linked together during installation to form a system with the help of double cover caps and double baseplate mounts