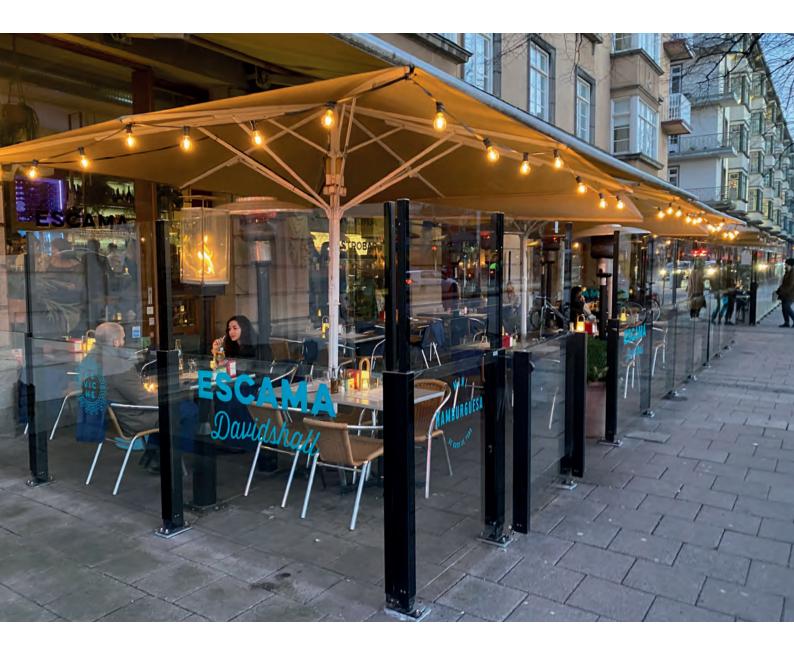

## Glass balustrades for Horeca

The height-adjustable

Your Added Value:

- + Height-adjustable glass balustrade
- + Extend season
- + The original
- + More comfort for all guests

ClickitUp is the original model of our glass balustrades with a free glass edge and height-adjustable function. The glass balustrade impresses with an elegant, stylish design.

ClickitUp creates the conditions for a wind-free, chic, stylish oasis on the terrace, in the garden eatery, and in many other outdoor areas. This variant is suitable for ground-level outdoor areas that require additional protection from the wind.

On the outdoor terraces of hotels and restaurants, glass balustrades and wind protection systems are often exposed to extreme conditions. They must withstand wind and weather and are used almost all year round. The right choice is crucial for your investment. Our many years of experience and numerous references speak for themselves. We would be happy to advise you!