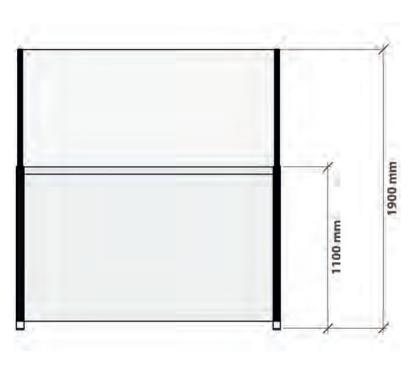

| Product Name          | ClickitUp                                                                                  |
|-----------------------|--------------------------------------------------------------------------------------------|
| Description           | Adjustable glass balustrade                                                                |
| Products              | Straight section, door, curved                                                             |
| Safety                | Safty Glass. CE marked according to the Machinery Directive 2006/42/ec                     |
| Installation          | The balustrade must not be installed where there is a risk of falling                      |
| Drive Mechanism       | The system have a semi-automatic gas spring technology that raises the movable section     |
| Production method     | Structural glazing is used to mount the glass onto aluminium poles                         |
| Ground mounts         | Standard, angled                                                                           |
| Covers                | Single, double, offset corner                                                              |
| Material              | Glass, aluminium and stainless steel                                                       |
| Glass fixed           | 8 mm tempered glass                                                                        |
| Glass movable         | 6 mm tempered glass                                                                        |
| Height                | 1100 mm                                                                                    |
| Height when raised    | 1900 mm                                                                                    |
| Max width             | 2000 mm                                                                                    |
| Surface treatment     | Standard natural anodised. Optional black anodised or RAL powder-coated (fixed posts only) |
| Standard measurements | Standard section size: 100 mm intervals between 1000 mm and 2000 mm                        |
| Energy & Sound value  | A mounted glass balustrade from ErgoSafe has an insulating and sound-reducing effect       |