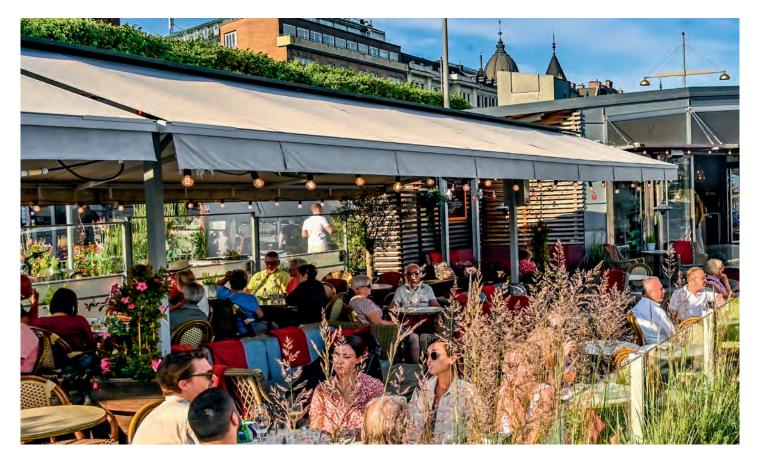

## Glass balustrades for Horeca

The height-adjustable

Your Added Value:

- + Height-adjustable glass balustrade
- + Extend season
- + The original
- + More comfort for all guests

ClickitUp is the original model of our glass balustrades with a free glass edge and height-adjustable function. The glass balustrade impresses with an elegant, stylish design.

ClickitUp creates the conditions for a wind-free, chic, stylish oasis on the terrace, in the garden eatery, and in many other outdoor areas. This variant is suitable for ground-level outdoor areas that require additional protection from the wind.