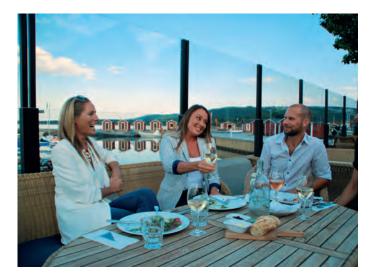

## Glass balustrades for Horeca

The height-adjustable

Your Added Value:

- + Height-adjustable glass balustrade
- + Extend season
- + The original
- + More comfort for all guests

ClickitUp is the original model of our glass balustrades with a free glass edge and height-adjustable function. The glass balustrade impresses with an elegant, stylish design.

ClickitUp creates the conditions for a wind-free, chic, stylish oasis on the terrace, in the garden eatery, and in many other outdoor areas. This variant is suitable for ground-level outdoor areas that require additional protection from the wind.