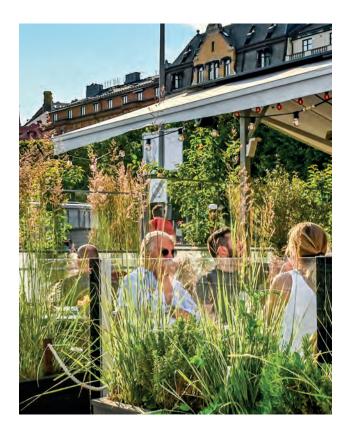

On the outdoor terraces of hotels and restaurants, glass balustrades and wind protection systems are often exposed to extreme conditions. They must withstand wind and weather and are used almost all year round. The right choice is crucial for your investment. Our many years of experience and numerous references speak for themselves. We would be happy to advise you!

ClickitUp creates the conditions for a wind-free, chic, stylish oasis on the terrace, in the garden eatery, and in many other outdoor areas. This variant is suitable for ground-level outdoor areas that require additional protection from the wind.