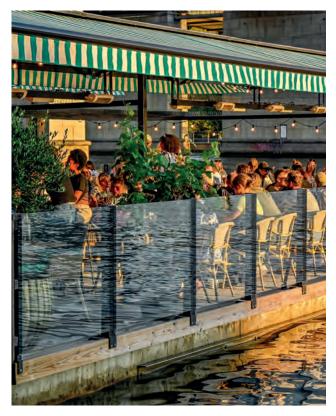

#### CRYSTAL CLEAR

ClickitUp® glass balustrade combine design, quality, safety, and function through the use of glass, aluminum and structural glazing adhesive technology. It offers a minimalist look and height-adjustable features.

On the outdoor terraces of hotels and restaurants, glass balustrades and wind protection systems are often exposed to extreme conditions. They must withstand wind and weather and are used almost all year round. The right choice is crucial for your investment. Our many years of experience and numerous references speak for themselves. We would be happy to advise you!