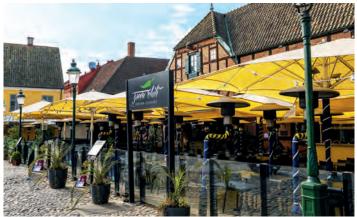

## Glass balustrades for Horeca

The height-adjustable

Your Added Value:

- + Height-adjustable glass balustrade
- + Extend season
- + The original
- + More comfort for all guests

ClickitUp is the original model of our glass balustrades with a free glass edge and height-adjustable function. The glass balustrade impresses with an elegant, stylish design.

ClickitUp creates the conditions for a wind-free, chic, stylish oasis on the terrace, in the garden eatery, and in many other outdoor areas. This variant is suitable for ground-level outdoor areas that require additional protection from the wind.