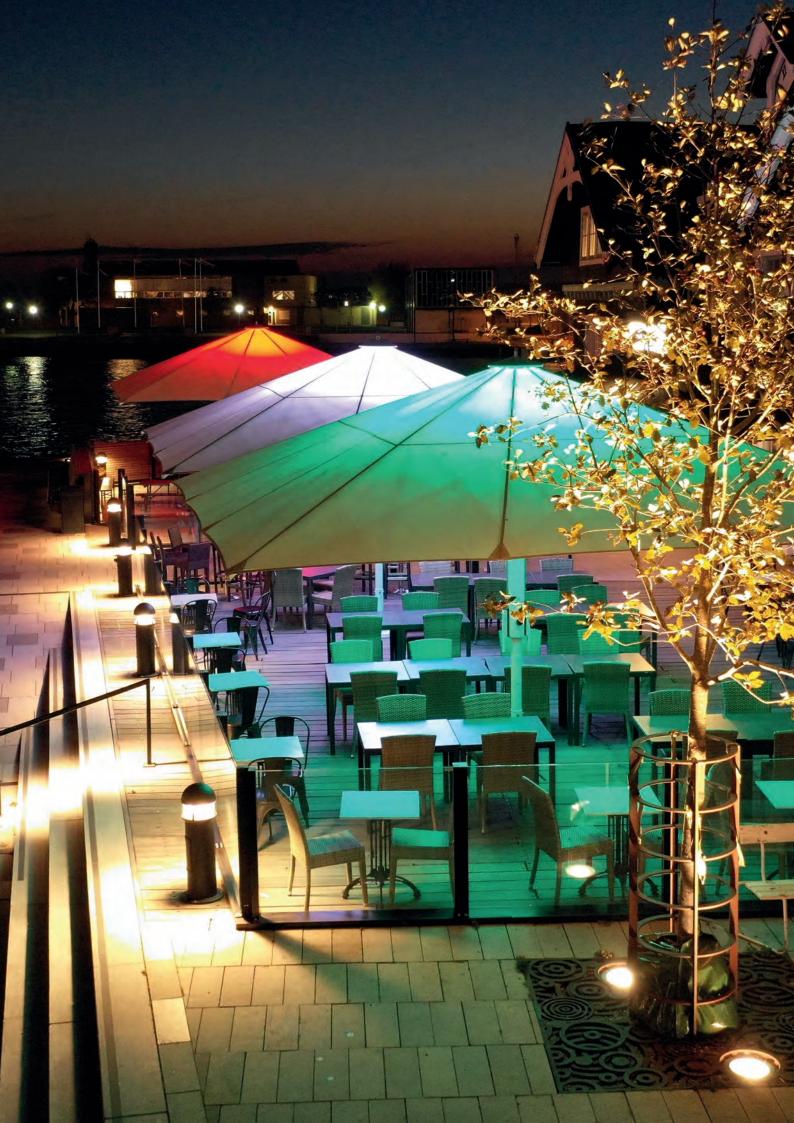

On the outdoor terraces of hotels and restaurants, glass balustrades and wind protection systems are often exposed to extreme conditions. They must withstand wind and weather and are used almost all year round. The right choice is crucial for your investment. Our many years of experience and numerous references speak for themselves. We would be happy to advise you!

ClickitUp creates the conditions for a wind-free, chic, stylish oasis on the terrace, in the garden eatery, and in many other outdoor areas. This variant is suitable for ground-level outdoor areas that require additional protection from the wind.