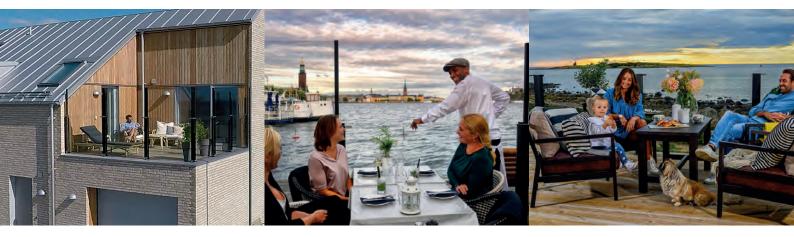

## Glass balustrades for Horeca

The height-adjustable

Your Added Value:

- + Height-adjustable glass balustrade
- + Extend season
- + The original
- + More comfort for all guests

ClickitUp is the original model of our glass balustrades with a free glass edge and height-adjustable function. The glass balustrade impresses with an elegant, stylish design.

ClickitUp creates the conditions for a wind-free, chic, stylish oasis on the terrace, in the garden eatery, and in many other outdoor areas. This variant is suitable for ground-level outdoor areas that require additional protection from the wind.

# TRANSFORMS YOUR OUTDOOR AREA