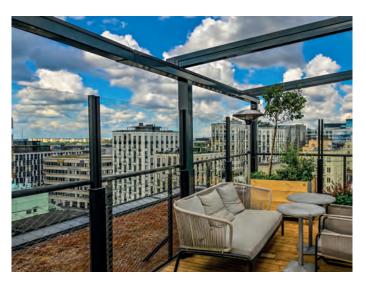

## ClickitUp Free Standing

## Glass balustrades for Horeca

The free standing

Your Added Value:

- + Height-adjustable glass balustrade
- + Free standing
- + Extend season
- + Combine with planter or bench

Experience the ultimate blend of functionality and aesthetics with our free standing, height-adjustable glass balustrade unit.

This flexible solution requires no installation and offers an immediate enhancement to ground-level outdoor dining areas, perfectly integrated with a stylish planter box. The free standing unit, which does not need to be anchored to the ground, can easily be stored indoors when necessary, providing unparalleled flexibility and ease of use.