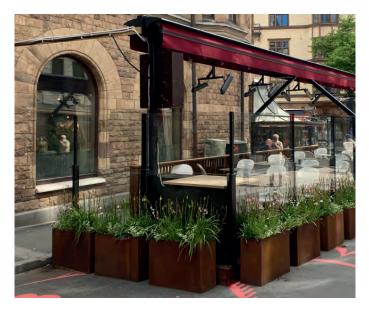

#### Glass balustrades for Horeca

The Flexible

Your Added Value:

- + Easy to upgrade
- + Innovative construction
- + Chic and stylish design

This glass balustrade is designed so that each section can be upgraded at the top with a movable element.

The product CiUFlex is suitable for ground floor outdoor areas. The construction allows for fixed and movable elements to be ordered at different times. The retrofitting is easy and smooth after the assembly is completed, CiUFlex has the same design and appearance as ClickitUp.