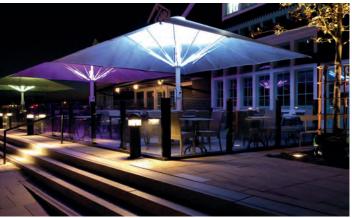

On the outdoor terraces of hotels and restaurants, glass balustrades and wind protection systems are often exposed to extreme conditions. They must withstand wind and weather and are used almost all year round. The right choice is crucial for your investment. Our many years of experience and numerous references speak for themselves. We would be happy to advise you!

ClickitUp creates the conditions for a wind-free, chic, stylish oasis on the terrace, in the garden eatery, and in many other outdoor areas. This variant is suitable for ground-level outdoor areas that require additional protection from the wind.