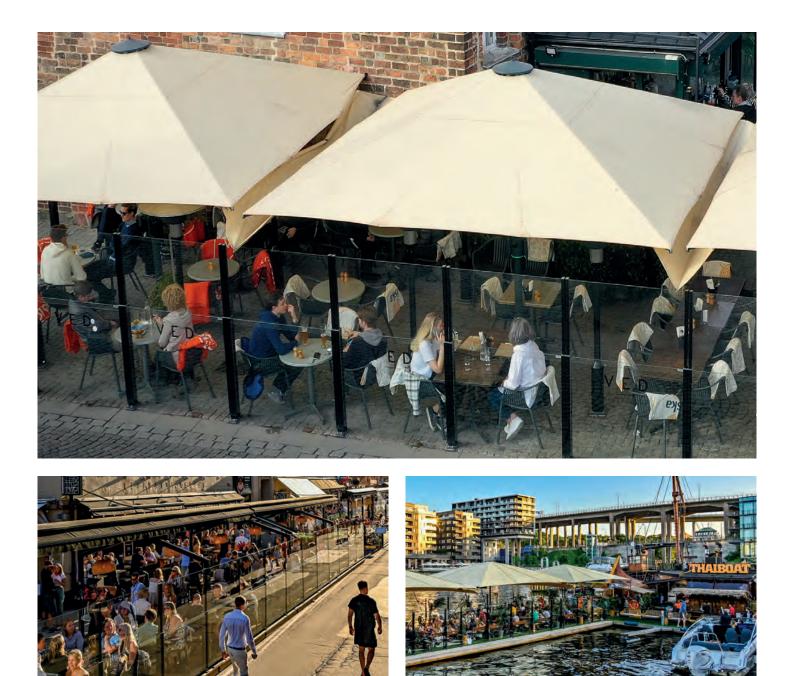

On the outdoor terraces of hotels and restaurants, glass balustrades and wind protection systems are often exposed to extreme conditions. They must withstand wind and weather and are used almost all year round. The right choice is crucial for your investment. Our many years of experience and numerous references speak for themselves. We would be happy to advise you!

## Glass balustrades for Horeca

The height-adjustable

Your Added Value:

- + Height-adjustable glass balustrade
- + Extend season
- + The original
- + More comfort for all guests

ClickitUp is the original model of our glass balustrades with a free glass edge and height-adjustable function. The glass balustrade impresses with an elegant, stylish design.

ClickitUp creates the conditions for a wind-free, chic, stylish oasis on the terrace, in the garden eatery, and in many other outdoor areas. This variant is suitable for ground-level outdoor areas that require additional protection from the wind.