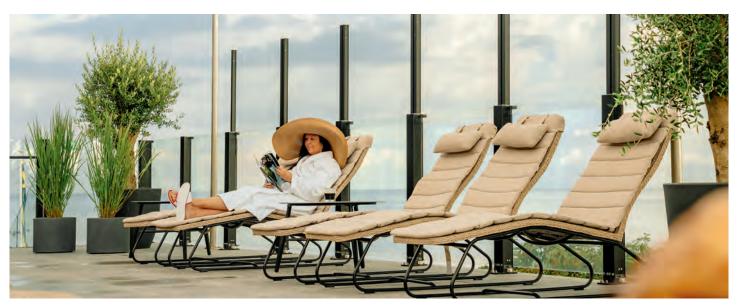

## Glass balustrades for Horeca

The free standing

Your Added Value:

- + Height-adjustable glass balustrade
- + Free standing
- + Extend season
- + Combine with planter or bench

Experience the ultimate blend of functionality and aesthetics with our free standing, height-adjustable glass balustrade unit.

This flexible solution requires no installation and offers an immediate enhancement to ground-level outdoor dining areas, perfectly integrated with a stylish planter box. The free standing unit, which does not need to be anchored to the ground, can easily be stored indoors when necessary, providing unparalleled flexibility and ease of use.