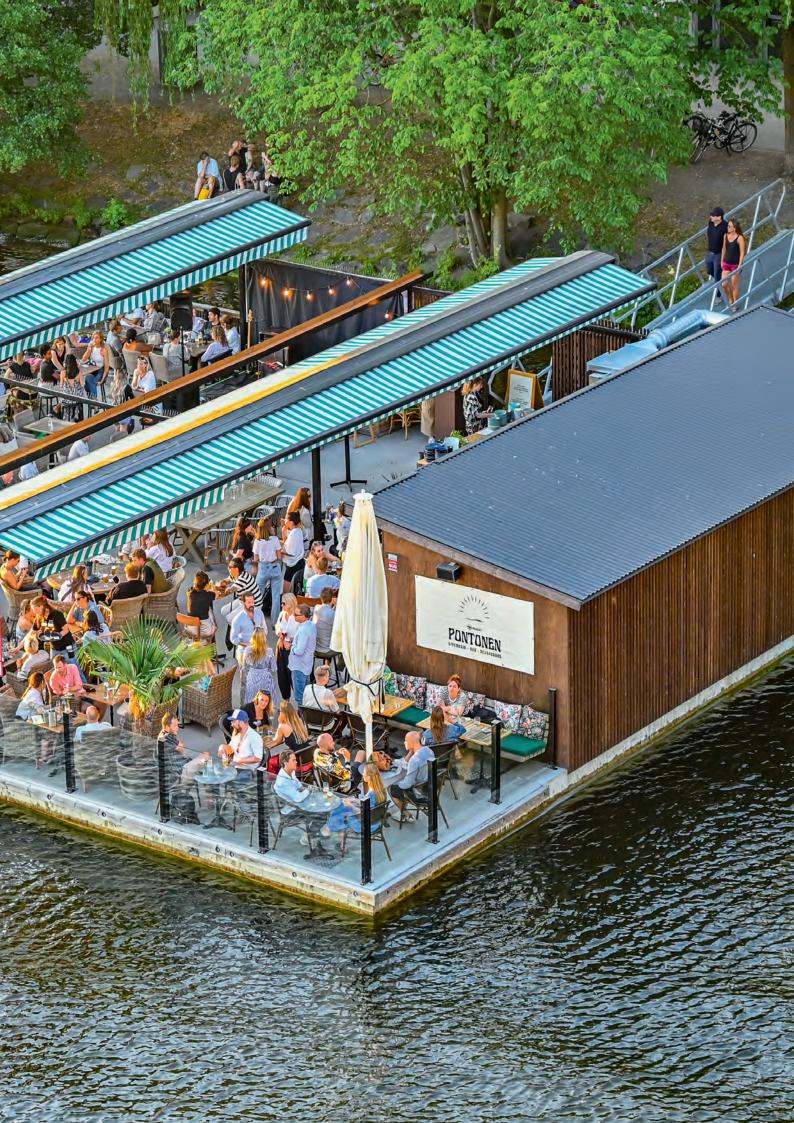

On the outdoor terraces of hotels and restaurants, glass balustrades and wind protection systems are often exposed to extreme conditions. They must withstand wind and weather and are used almost all year round. The right choice is crucial for your investment. Our many years of experience and numerous references speak for themselves. We would be happy to advise you!

## Glass balustrades for Horeca

The height-adjustable

Your Added Value:

- + Height-adjustable glass balustrade
- + Extend season
- + The original
- + More comfort for all guests

ClickitUp is the original model of our glass balustrades with a free glass edge and height-adjustable function. The glass balustrade impresses with an elegant, stylish design.

ClickitUp creates the conditions for a wind-free, chic, stylish oasis on the terrace, in the garden eatery, and in many other outdoor areas. This variant is suitable for ground-level outdoor areas that require additional protection from the wind.