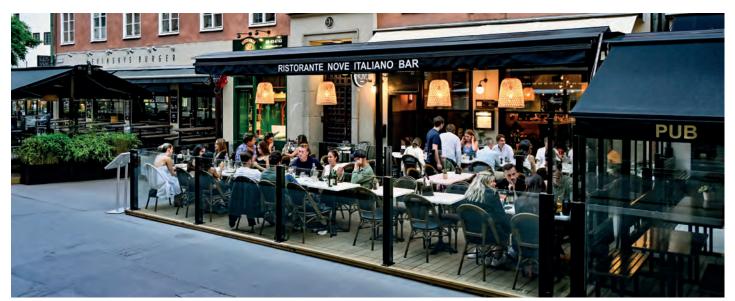

On the outdoor terraces of hotels and restaurants, glass balustrades and wind protection systems are often exposed to extreme conditions. They must withstand wind and weather and are used almost all year round. The right choice is crucial for your investment. Our many years of experience and numerous references speak for themselves. We would be happy to advise you!

## Glass balustrades for Horeca

The height-adjustable

Your Added Value:

- + Height-adjustable glass balustrade
- + Extend season
- + The original
- + More comfort for all guests

ClickitUp is the original model of our glass balustrades with a free glass edge and height-adjustable function. The glass balustrade impresses with an elegant, stylish design.

ClickitUp creates the conditions for a wind-free, chic, stylish oasis on the terrace, in the garden eatery, and in many other outdoor areas. This variant is suitable for ground-level outdoor areas that require additional protection from the wind.