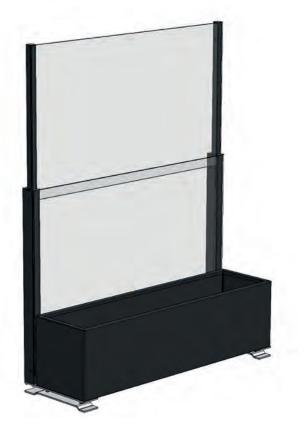

## ClickitUp Free Standing

## Glass balustrades for Horeca

The free standing

Your Added Value:

- + Height-adjustable glass balustrade
- + Free standing
- + Extend season
- + Combine with planter or bench

Experience the ultimate blend of functionality and aesthetics with our free standing, height-adjustable glass balustrade unit.

This flexible solution requires no installation and offers an immediate enhancement to ground-level outdoor dining areas, perfectly integrated with a stylish planter box. The free standing unit, which does not need to be anchored to the ground, can easily be stored indoors when necessary, providing unparalleled flexibility and ease of use.

| Product Name         | ClickitUp Free Standing                                                                     |
|----------------------|---------------------------------------------------------------------------------------------|
| Description          | Adjustable glass balustrade with planter or bench                                           |
| Products             | Straight section                                                                            |
| Safety               | Safty Glass. CE marked according to the Machinery Directive 2006/42/ec                      |
| Installation         | Adjustable skids alternatively wheels                                                       |
| Drive Mechanism      | The system have a semi-automatic gas spring technology that raises the movable section      |
| Production method    | Structural glazing is used to mount the glass onto aluminium poles                          |
| Ground mounts        | Free Standing                                                                               |
| Covers               | Single                                                                                      |
| Material             | Glass, aluminium, stainless steel and galvanized steel                                      |
| Glass fixed          | 8 mm tempered glass                                                                         |
| Glass movable        | 6 mm tempered glass                                                                         |
| Height               | 1100 mm (1152 -1202 mm with feet)                                                           |
| Height when raised   | 1900 mm                                                                                     |
| Max width            | 2000 mm                                                                                     |
| Surface treatment    | ClickitUp: natural or black anodised. Box (planter or bench) black power coated in RAL 9005 |
| Measurements         | 1000 mm, 1500 mm and 1800 mm as standard. Custom size maximum width 2000 mm                 |
| Energy & Sound value | A mounted glass balustrade from ErgoSafe has an insulating and sound-reducing effect        |