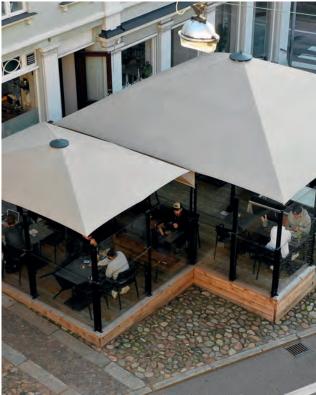

## Glass balustrades for Horeca

The height-adjustable

Your Added Value:

- + Height-adjustable glass balustrade
- + Extend season
- + The original
- + More comfort for all guests

ClickitUp is the original model of our glass balustrades with a free glass edge and height-adjustable function. The glass balustrade impresses with an elegant, stylish design.

ClickitUp creates the conditions for a wind-free, chic, stylish oasis on the terrace, in the garden eatery, and in many other outdoor areas. This variant is suitable for ground-level outdoor areas that require additional protection from the wind.