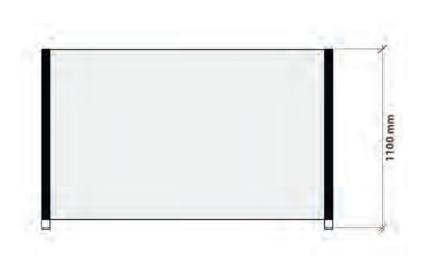

| Product Name          | ClickitUp                                                                                  |
|-----------------------|--------------------------------------------------------------------------------------------|
| Description           | Adjustable glass balustrade                                                                |
| Products              | Straight section, door, curved                                                             |
| Safety                | Safty Glass. CE marked according to the Machinery Directive 2006/42/ec                     |
| Installation          | The balustrade must not be installed where there is a risk of falling                      |
| Drive Mechanism       | The system have a semi-automatic gas spring technology that raises the movable section     |
| Production method     | Structural glazing is used to mount the glass onto aluminium poles                         |
| Ground mounts         | Standard, angled                                                                           |
| Covers                | Single, double, offset corner                                                              |
| Material              | Glass, aluminium and stainless steel                                                       |
| Glass fixed           | 8 mm tempered glass                                                                        |
| Glass movable         | 6 mm tempered glass                                                                        |
| Height                | 1100 mm                                                                                    |
| Height when raised    | 1900 mm                                                                                    |
| Max width             | 2000 mm                                                                                    |
| Surface treatment     | Standard natural anodised. Optional black anodised or RAL powder-coated (fixed posts only) |
| Standard measurements | Standard section size: 100 mm intervals between 1000 mm and 2000 mm                        |
| Energy & Sound value  | A mounted glass balustrade from ErgoSafe has an insulating and sound-reducing effect       |

The glass balustrade is recommended for those who value a perfect fusion of construction and design. Additionally, it should not go unmentioned that this variant is particularly easy to install.

| Product Name          | CiUFixed                                                                                   |
|-----------------------|--------------------------------------------------------------------------------------------|
| Description           | Glass balustrade                                                                           |
| Products              | Straight section, door, curved                                                             |
| Safety                | Safty Glass                                                                                |
| Installation          | The balustrade must not be installed where there is a risk of falling                      |
| Drive Mechanism       | Νο                                                                                         |
| Production method     | Structural glazing is used to mount the glass onto aluminium poles                         |
| Ground mounts         | Standard, angled                                                                           |
| Covers                | Single, double, offset corner                                                              |
| Material              | Glass, aluminium and stainless steel                                                       |
| Glass fixed           | 8 mm tempered glass                                                                        |
| Height                | 1100 mm                                                                                    |
| Max width             | 2000 mm                                                                                    |
| Surface treatment     | Standard natural anodised. Optional black anodised or RAL powder-coated (fixed posts only) |
| Standard measurements | Standard section size: 100 mm intervals between 1000 mm and 2000 mm                        |
| Energy & Sound value  | A mounted glass balustrade from ErgoSafe has an insulating and sound-reducing effect       |

| Product Name          | CiUFlex                                                                                        |
|-----------------------|------------------------------------------------------------------------------------------------|
| Description           | Glass balustrades with the possibility to upgrade to ClickitUp which has an upper movable part |
| Products              | Straight section, door                                                                         |
| Safety                | Safty Glass.With upgrade: See ClickitUp                                                        |
| Installation          | The balustrade must not be installed where there is a risk of falling                          |
| Drive Mechanism       | With upgrade: See ClickitUp                                                                    |
| Production method     | Structural glazing is used to mount the glass onto aluminium poles                             |
| Ground mounts         | Standard, angled                                                                               |
| Covers                | Single, double, offset corner                                                                  |
| Material              | Glass, aluminium and stainless steel                                                           |
| Glass fixed           | 8 mm tempered glass                                                                            |
| Glass movable         | With upgrade: See ClickitUp                                                                    |
| Height                | 1100 mm                                                                                        |
| Height when raised    | With upgrade: See ClickitUp                                                                    |
| Max width             | 2000 mm                                                                                        |
| Surface treatment     | Standard natural anodised. Optional black anodised or RAL powder-coated (fixed posts only)     |
| Standard measurements | Standard section size: 100 mm intervals between 1000 mm and 2000 mm                            |
| Energy & Sound value  | A mounted glass balustrade from ErgoSafe has an insulating and sound-reducing effect           |