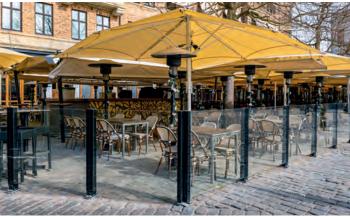

On the outdoor terraces of hotels and restaurants, glass balustrades and wind protection systems are often exposed to extreme conditions. They must withstand wind and weather and are used almost all year round. The right choice is crucial for your investment. Our many years of experience and numerous references speak for themselves. We would be happy to advise you!

## Glass balustrades for Horeca

The height-adjustable

Your Added Value:

- + Height-adjustable glass balustrade
- + Extend season
- + The original
- + More comfort for all guests

ClickitUp is the original model of our glass balustrades with a free glass edge and height-adjustable function. The glass balustrade impresses with an elegant, stylish design.

ClickitUp creates the conditions for a wind-free, chic, stylish oasis on the terrace, in the garden eatery, and in many other outdoor areas. This variant is suitable for ground-level outdoor areas that require additional protection from the wind.