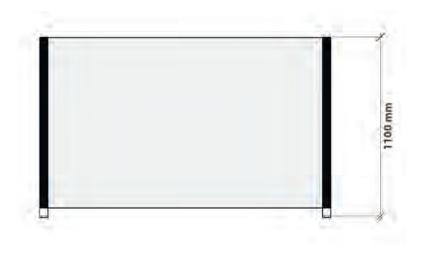

| Product Name          | ClickitUp                                                                                  |
|-----------------------|--------------------------------------------------------------------------------------------|
| Description           | Adjustable glass balustrade                                                                |
| Products              | Straight section, door, curved                                                             |
| Safety                | Safty Glass. CE marked according to the Machinery Directive 2006/42/ec                     |
| Installation          | The balustrade must not be installed where there is a risk of falling                      |
| Drive Mechanism       | The system have a semi-automatic gas spring technology that raises the movable section     |
| Production method     | Structural glazing is used to mount the glass onto aluminium poles                         |
| Ground mounts         | Standard, angled                                                                           |
| Covers                | Single, double, offset corner                                                              |
| Material              | Glass, aluminium and stainless steel                                                       |
| Glass fixed           | 8 mm tempered glass                                                                        |
| Glass movable         | 6 mm tempered glass                                                                        |
| Height                | 1100 mm                                                                                    |
| Height when raised    | 1900 mm                                                                                    |
| Max width             | 2000 mm                                                                                    |
| Surface treatment     | Standard natural anodised. Optional black anodised or RAL powder-coated (fixed posts only) |
| Standard measurements | Standard section size: 100 mm intervals between 1000 mm and 2000 mm                        |
| Energy & Sound value  | A mounted glass balustrade from ErgoSafe has an insulating and sound-reducing effect       |

The glass balustrade is recommended for those who value a perfect fusion of construction and design. Additionally, it should not go unmentioned that this variant is particularly easy to install.

| Product Name          | CiUFixed                                                                                   |
|-----------------------|--------------------------------------------------------------------------------------------|
| Description           | Glass balustrade                                                                           |
| Products              | Straight section, door, curved                                                             |
| Safety                | Safty Glass                                                                                |
| Installation          | The balustrade must not be installed where there is a risk of falling                      |
| Drive Mechanism       | Νο                                                                                         |
| Production method     | Structural glazing is used to mount the glass onto aluminium poles                         |
| Ground mounts         | Standard, angled                                                                           |
| Covers                | Single, double, offset corner                                                              |
| Material              | Glass, aluminium and stainless steel                                                       |
| Glass fixed           | 8 mm tempered glass                                                                        |
| Height                | 1100 mm                                                                                    |
| Max width             | 2000 mm                                                                                    |
| Surface treatment     | Standard natural anodised. Optional black anodised or RAL powder-coated (fixed posts only) |
| Standard measurements | Standard section size: 100 mm intervals between 1000 mm and 2000 mm                        |
| Energy & Sound value  | A mounted glass balustrade from ErgoSafe has an insulating and sound-reducing effect       |

| Product Name          | CiUFlex                                                                                        |
|-----------------------|------------------------------------------------------------------------------------------------|
| Description           | Glass balustrades with the possibility to upgrade to ClickitUp which has an upper movable part |
| Products              | Straight section, door                                                                         |
| Safety                | Safty Glass.With upgrade: See ClickitUp                                                        |
| Installation          | The balustrade must not be installed where there is a risk of falling                          |
| Drive Mechanism       | With upgrade: See ClickitUp                                                                    |
| Production method     | Structural glazing is used to mount the glass onto aluminium poles                             |
| Ground mounts         | Standard, angled                                                                               |
| Covers                | Single, double, offset corner                                                                  |
| Material              | Glass, aluminium and stainless steel                                                           |
| Glass fixed           | 8 mm tempered glass                                                                            |
| Glass movable         | With upgrade: See ClickitUp                                                                    |
| Height                | 1100 mm                                                                                        |
| Height when raised    | With upgrade: See ClickitUp                                                                    |
| Max width             | 2000 mm                                                                                        |
| Surface treatment     | Standard natural anodised. Optional black anodised or RAL powder-coated (fixed posts only)     |
| Standard measurements | Standard section size: 100 mm intervals between 1000 mm and 2000 mm                            |
| Energy & Sound value  | A mounted glass balustrade from ErgoSafe has an insulating and sound-reducing effect           |