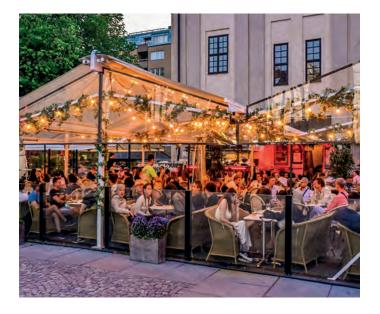

On the outdoor terraces of hotels and restaurants, glass balustrades and wind protection systems are often exposed to extreme conditions. They must withstand wind and weather and are used almost all year round. The right choice is crucial for your investment. Our many years of experience and numerous references speak for themselves. We would be happy to advise you!

ClickitUp creates the conditions for a wind-free, chic, stylish oasis on the terrace, in the garden eatery, and in many other outdoor areas. This variant is suitable for ground-level outdoor areas that require additional protection from the wind.