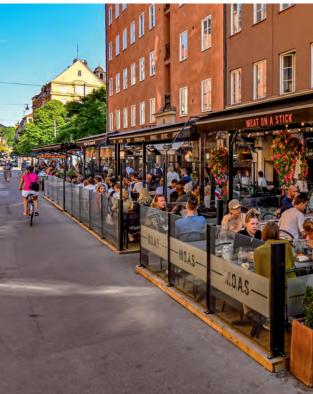

On the outdoor terraces of hotels and restaurants, glass balustrades and wind protection systems are often exposed to extreme conditions. They must withstand wind and weather and are used almost all year round. The right choice is crucial for your investment. Our many years of experience and numerous references speak for themselves. We would be happy to advise you!

## Glass balustrades for Horeca

The height-adjustable

Your Added Value:

- + Height-adjustable glass balustrade
- + Extend season
- + The original
- + More comfort for all guests

ClickitUp is the original model of our glass balustrades with a free glass edge and height-adjustable function. The glass balustrade impresses with an elegant, stylish design.

ClickitUp creates the conditions for a wind-free, chic, stylish oasis on the terrace, in the garden eatery, and in many other outdoor areas. This variant is suitable for ground-level outdoor areas that require additional protection from the wind.