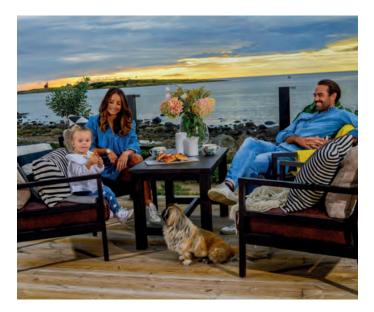

## Glass balustrades for Horeca

The height-adjustable

Your Added Value:

- + Height-adjustable glass balustrade
- + Extend season
- + The original
- + More comfort for all guests

ClickitUp is the original model of our glass balustrades with a free glass edge and height-adjustable function. The glass balustrade impresses with an elegant, stylish design.

ClickitUp creates the conditions for a wind-free, chic, stylish oasis on the terrace, in the garden eatery, and in many other outdoor areas. This variant is suitable for ground-level outdoor areas that require additional protection from the wind.