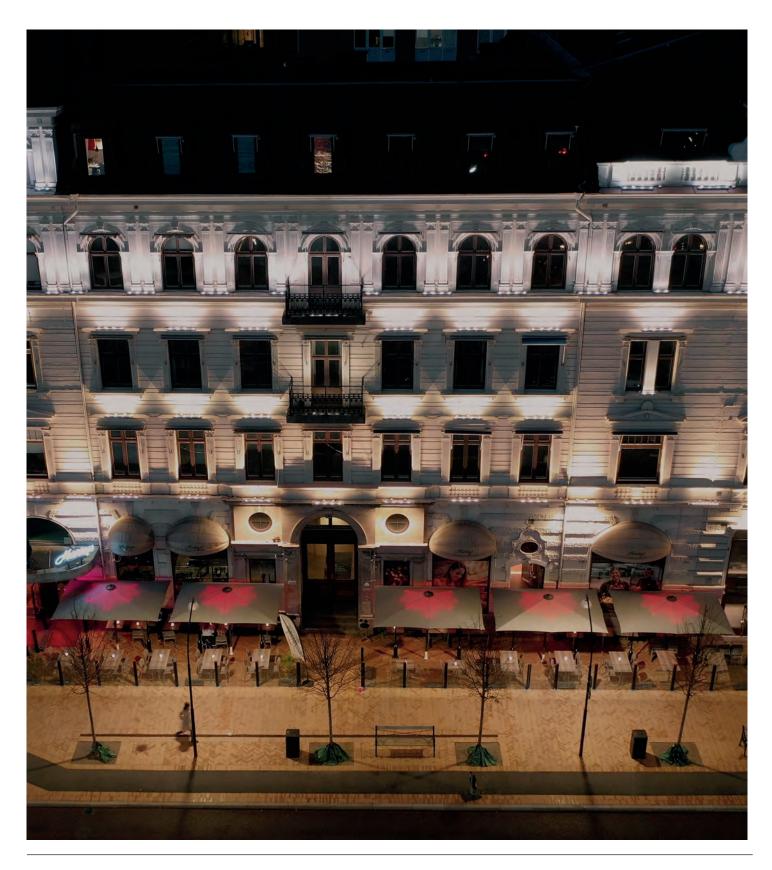

On the outdoor terraces of hotels and restaurants, glass balustrades and wind protection systems are often exposed to extreme conditions. They must withstand wind and weather and are used almost all year round. The right choice is crucial for your investment. Our many years of experience and numerous references speak for themselves. We would be happy to advise you!

# TRANSFORMS YOUR OUTDOOR AREA