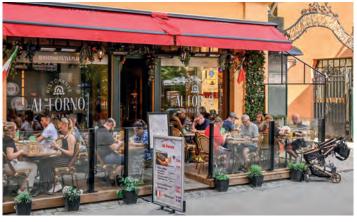

On the outdoor terraces of hotels and restaurants, glass balustrades and wind protection systems are often exposed to extreme conditions. They must withstand wind and weather and are used almost all year round. The right choice is crucial for your investment. Our many years of experience and numerous references speak for themselves. We would be happy to advise you!

## Glass balustrades for Horeca

The height-adjustable

Your Added Value:

- + Height-adjustable glass balustrade
- + Extend season
- + The original
- + More comfort for all guests

ClickitUp is the original model of our glass balustrades with a free glass edge and height-adjustable function. The glass balustrade impresses with an elegant, stylish design.

ClickitUp creates the conditions for a wind-free, chic, stylish oasis on the terrace, in the garden eatery, and in many other outdoor areas. This variant is suitable for ground-level outdoor areas that require additional protection from the wind.