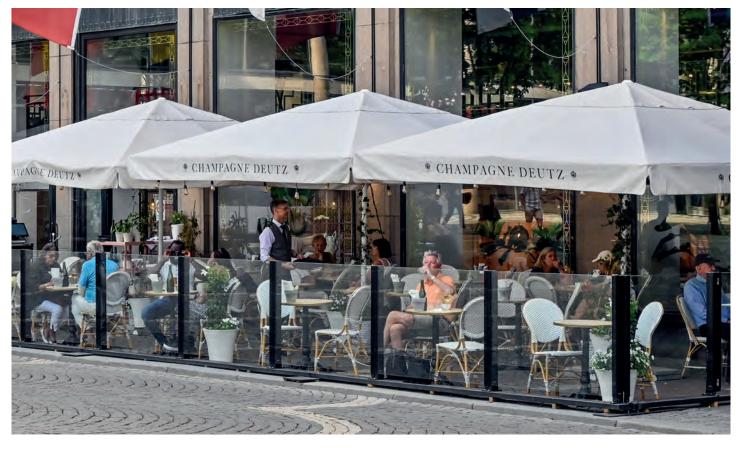

On the outdoor terraces of hotels and restaurants, glass balustrades and wind protection systems are often exposed to extreme conditions. They must withstand wind and weather and are used almost all year round. The right choice is crucial for your investment. Our many years of experience and numerous references speak for themselves. We would be happy to advise you!

## Glass balustrades for Horeca

The height-adjustable

Your Added Value:

- + Height-adjustable glass balustrade
- + Extend season
- + The original
- + More comfort for all guests

ClickitUp is the original model of our glass balustrades with a free glass edge and height-adjustable function. The glass balustrade impresses with an elegant, stylish design.

ClickitUp creates the conditions for a wind-free, chic, stylish oasis on the terrace, in the garden eatery, and in many other outdoor areas. This variant is suitable for ground-level outdoor areas that require additional protection from the wind.