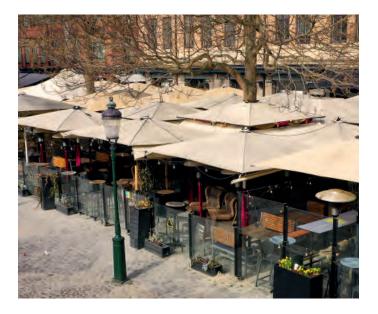

#### Glass balustrades for Horeca

The Classic

Your Added Value:

- + Elegant Design
- + Compatible with ClickitUp
- + Easy Installation

The fixed glass balustrade CiUFixed is suitable for ground-level outdoor areas. ClickitUp and CiUFixed can be perfectly combined.

The glass balustrade is recommended for those who value a perfect fusion of construction and design. Additionally, it should not go unmentioned that this variant is particularly easy to install.

| Product Name          | CiUFixed                                                                                   |
|-----------------------|--------------------------------------------------------------------------------------------|
| Description           | Glass balustrade                                                                           |
| Products              | Straight section, door, curved                                                             |
| Safety                | Safty Glass                                                                                |
| Installation          | The balustrade must not be installed where there is a risk of falling                      |
| Drive Mechanism       | Νο                                                                                         |
| Production method     | Structural glazing is used to mount the glass onto aluminium poles                         |
| Ground mounts         | Standard, angled                                                                           |
| Covers                | Single, double, offset corner                                                              |
| Material              | Glass, aluminium and stainless steel                                                       |
| Glass fixed           | 8 mm tempered glass                                                                        |
| Height                | 1100 mm                                                                                    |
| Max width             | 2000 mm                                                                                    |
| Surface treatment     | Standard natural anodised. Optional black anodised or RAL powder-coated (fixed posts only) |
| Standard measurements | Standard section size: 100 mm intervals between 1000 mm and 2000 mm                        |
| Energy & Sound value  | A mounted glass balustrade from ErgoSafe has an insulating and sound-reducing effect       |