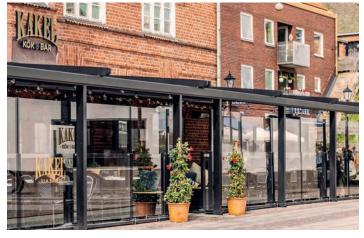

### WEATHER PROTECTION IN GLASS FOR OUTDOOR SEATING AREAS

On hotel and restaurant patios, glass balustrades and wind protection systems face tough challenges. They must withstand both wind and weather to ensure year-round usability. This makes choosing the right products crucial. Our extensive experience and comprehensive reference list testify to our expertise. Together with our partners, we offer guidance and support throughout the entire process. We deliver durable, reliable glass balustrades that enhance outdoor spaces, making them safer and more inviting—whether for ground-level installations or balcony applications. Contact us today!

#### CLICKITUP BY ERGOSAFE - THE FLEXIBLE GLASS BALUSTRADE SYSTEM

We offer several variants of glass balustrades, tailored for both ground-level and balcony installations. With a wide selection of accessories and mounting details, we provide the market with a flexible balustrade system that suits various needs and environments. With ClickitUp® by ErgoSafe, you get a durable, functional, and sleek solution that creates a safe and attractive outdoor space for your guests, while also offering the opportunity to maximize seating capacity for the restaurant.

#### FLEXIBLE DESIGN FOR ALL OUTDOOR ENVIRONMENTS

For our ground-level glass balustrades, additions such as a planter box or bench can be incorporated, creating freestanding sections that do not need to be anchored to the ground. Multiple sections can be combined to form a completely freestanding barrier, ideal for creating a flexible and private outdoor seating area. On rooftop terraces, the system adds both safety and aesthetic elegance, making the outdoor environment both attractive and functional.

#### THE FLEXIBLE WIND PROTECTION FOR OUTDOORS SEATING

The height-adjustable glass balustrade ClickitUp is the perfect choice for the HORECA segment and outdoor seating areas, whether the installation is at ground level or on a rooftop terrace. With its height-adjustable feature, ClickitUp offers both flexibility and comfort for guests. The glass balustrade can be easily adjusted to protect against wind and weather, allowing the outdoor seating area to be used year-round without compromising the view or atmosphere.