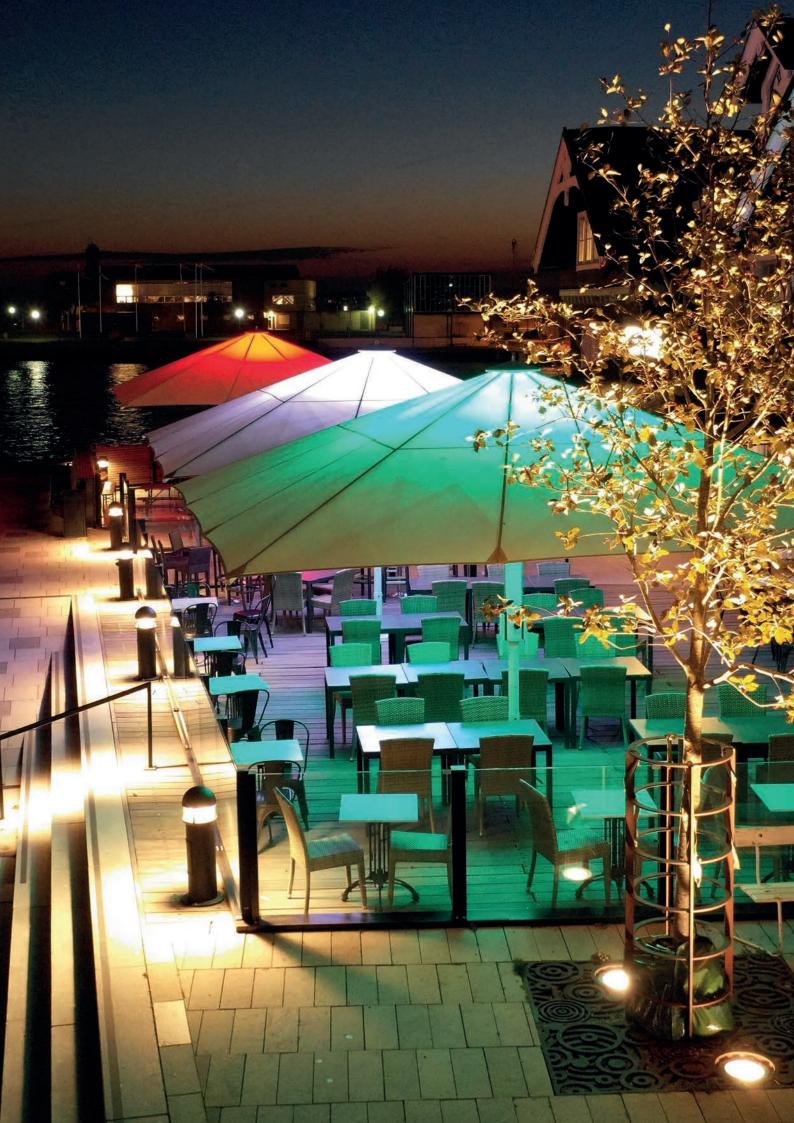

### WEATHER PROTECTION IN GLASS FOR OUTDOOR SEATING AREAS

On hotel and restaurant patios, glass balustrades and wind protection systems face tough challenges. They must withstand both wind and weather to ensure year-round usability. This makes choosing the right products crucial. Our extensive experience and comprehensive reference list testify to our expertise. Together with our partners, we offer guidance and support throughout the entire process. We deliver durable, reliable glass balustrades that enhance outdoor spaces, making them safer and more inviting—whether for ground-level installations or balcony applications. Contact us today!

#### THE FLEXIBLE WIND PROTECTION FOR OUTDOORS SEATING

The height-adjustable glass balustrade ClickitUp is the perfect choice for the HORECA segment and outdoor seating areas, whether the installation is at ground level or on a rooftop terrace. With its height-adjustable feature, ClickitUp offers both flexibility and comfort for guests. The glass balustrade can be easily adjusted to protect against wind and weather, allowing the outdoor seating area to be used year-round without compromising the view or atmosphere.