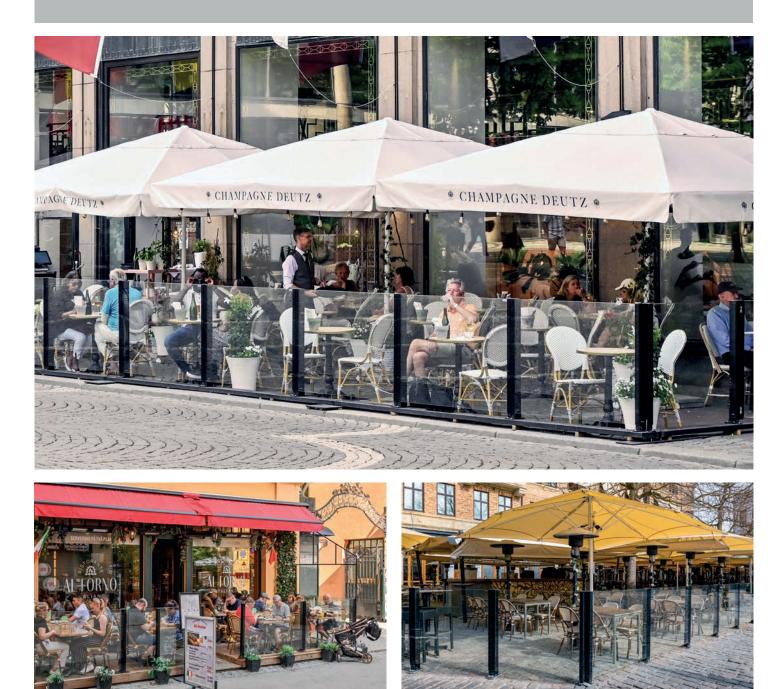

### WEATHER PROTECTION IN GLASS FOR OUTDOOR SEATING AREAS

On hotel and restaurant patios, glass balustrades and wind protection systems face tough challenges. They must withstand both wind and weather to ensure year-round usability. This makes choosing the right products crucial. Our extensive experience and comprehensive reference list testify to our expertise. Together with our partners, we offer guidance and support throughout the entire process. We deliver durable, reliable glass balustrades that enhance outdoor spaces, making them safer and more inviting—whether for ground-level installations or balcony applications. Contact us today!

#### **OUR GLASS BALUSTRADES**

Elegant glass weather protection – ideal for outdoor seating areas

#### CLICKITUP BY ERGOSAFE - THE FLEXIBLE GLASS BALUSTRADE SYSTEM

We offer several variants of glass balustrades, tailored for both ground-level and balcony installations. With a wide selection of accessories and mounting details, we provide the market with a flexible balustrade system that suits various needs and environments. With ClickitUp® by ErgoSafe, you get a durable, functional, and sleek solution that creates a safe and attractive outdoor space for your guests, while also offering the opportunity to maximize seating capacity for the restaurant.

#### THE FLEXIBLE WIND PROTECTION FOR OUTDOORS SEATING

The height-adjustable glass balustrade ClickitUp is the perfect choice for the HORECA segment and outdoor seating areas, whether the installation is at ground level or on a rooftop terrace. With its height-adjustable feature, ClickitUp offers both flexibility and comfort for guests. The glass balustrade can be easily adjusted to protect against wind and weather, allowing the outdoor seating area to be used year-round without compromising the view or atmosphere.