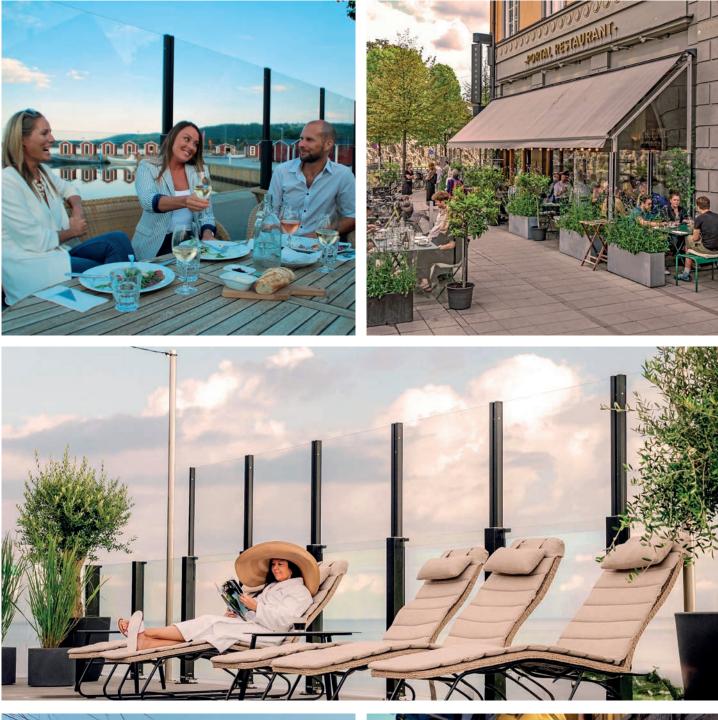

### WEATHER PROTECTION IN GLASS FOR OUTDOOR SEATING AREAS

On hotel and restaurant patios, glass balustrades and wind protection systems face tough challenges. They must withstand both wind and weather to ensure year-round usability. This makes choosing the right products crucial. Our extensive experience and comprehensive reference list testify to our expertise. Together with our partners, we offer guidance and support throughout the entire process. We deliver durable, reliable glass balustrades that enhance outdoor spaces, making them safer and more inviting—whether for ground-level installations or balcony applications. Contact us today!

#### CLICKITUP BY ERGOSAFE - THE FLEXIBLE GLASS BALUSTRADE SYSTEM

We offer several variants of glass balustrades, tailored for both ground-level and balcony installations. With a wide selection of accessories and mounting details, we provide the market with a flexible balustrade system that suits various needs and environments. With ClickitUp® by ErgoSafe, you get a durable, functional, and sleek solution that creates a safe and attractive outdoor space for your guests, while also offering the opportunity to maximize seating capacity for the restaurant.

#### FLEXIBLE DESIGN FOR ALL OUTDOOR ENVIRONMENTS

For our ground-level glass balustrades, additions such as a planter box or bench can be incorporated, creating freestanding sections that do not need to be anchored to the ground. Multiple sections can be combined to form a completely freestanding barrier, ideal for creating a flexible and private outdoor seating area. On rooftop terraces, the system adds both safety and aesthetic elegance, making the outdoor environment both attractive and functional.