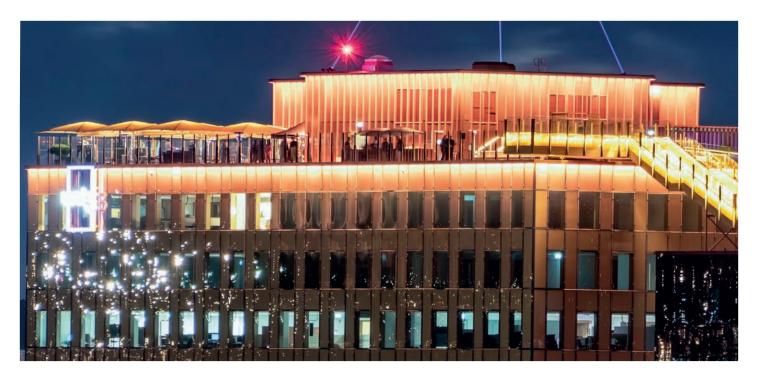

#### FLEXIBLE DESIGN FOR ALL OUTDOOR ENVIRONMENTS

For our ground-level glass balustrades, additions such as a planter box or bench can be incorporated, creating freestanding sections that do not need to be anchored to the ground. Multiple sections can be combined to form a completely freestanding barrier, ideal for creating a flexible and private outdoor seating area. On rooftop terraces, the system adds both safety and aesthetic elegance, making the outdoor environment both attractive and functional.

#### THE FLEXIBLE WIND PROTECTION FOR OUTDOORS SEATING

The height-adjustable glass balustrade ClickitUp is the perfect choice for the HORECA segment and outdoor seating areas, whether the installation is at ground level or on a rooftop terrace. With its height-adjustable feature, ClickitUp offers both flexibility and comfort for guests. The glass balustrade can be easily adjusted to protect against wind and weather, allowing the outdoor seating area to be used year-round without compromising the view or atmosphere.