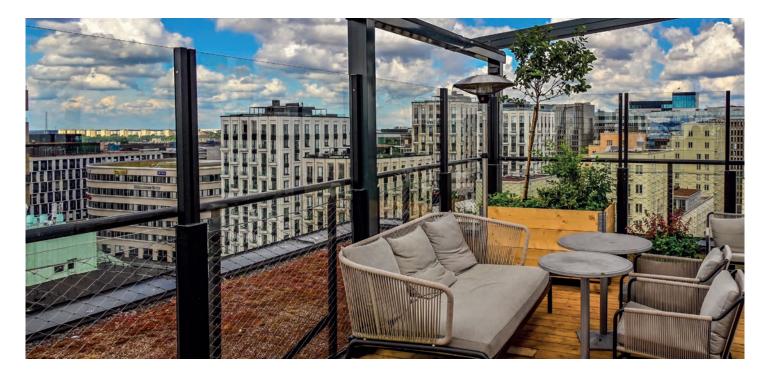

#### FLEXIBLE DESIGN FOR ALL OUTDOOR ENVIRONMENTS

For our ground-level glass balustrades, additions such as a planter box or bench can be incorporated, creating freestanding sections that do not need to be anchored to the ground. Multiple sections can be combined to form a completely freestanding barrier, ideal for creating a flexible and private outdoor seating area. On rooftop terraces, the system adds both safety and aesthetic elegance, making the outdoor environment both attractive and functional.

#### THE FLEXIBLE WIND PROTECTION FOR OUTDOORS SEATING

The height-adjustable glass balustrade ClickitUp is the perfect choice for the HORECA segment and outdoor seating areas, whether the installation is at ground level or on a rooftop terrace. With its height-adjustable feature, ClickitUp offers both flexibility and comfort for guests. The glass balustrade can be easily adjusted to protect against wind and weather, allowing the outdoor seating area to be used year-round without compromising the view or atmosphere.