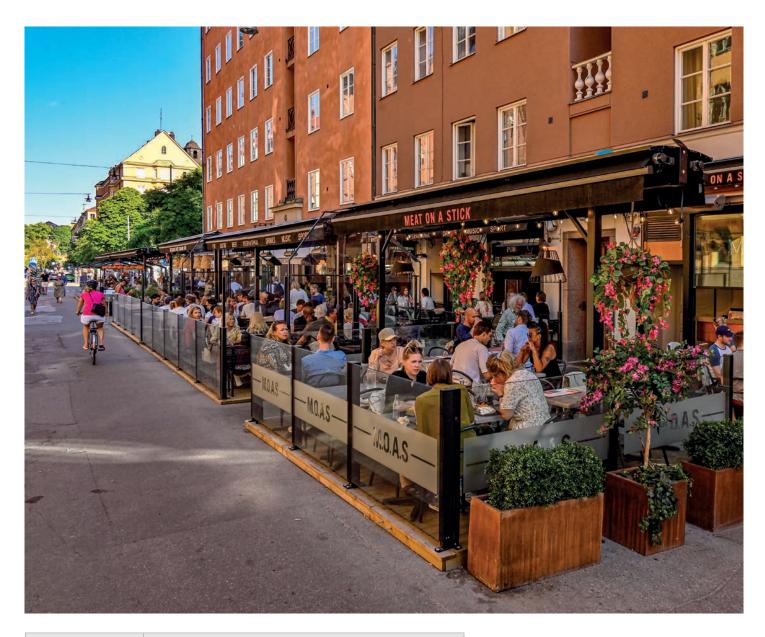

### WEATHER PROTECTION IN GLASS FOR OUTDOOR SEATING AREAS

On hotel and restaurant patios, glass balustrades and wind protection systems face tough challenges. They must withstand both wind and weather to ensure year-round usability. This makes choosing the right products crucial. Our extensive experience and comprehensive reference list testify to our expertise. Together with our partners, we offer guidance and support throughout the entire process. We deliver durable, reliable glass balustrades that enhance outdoor spaces, making them safer and more inviting—whether for ground-level installations or balcony applications. Contact us today!

#### CLICKITUP BY ERGOSAFE - THE FLEXIBLE GLASS BALUSTRADE SYSTEM

We offer several variants of glass balustrades, tailored for both ground-level and balcony installations. With a wide selection of accessories and mounting details, we provide the market with a flexible balustrade system that suits various needs and environments. With ClickitUp® by ErgoSafe, you get a durable, functional, and sleek solution that creates a safe and attractive outdoor space for your guests, while also offering the opportunity to maximize seating capacity for the restaurant.

#### FLEXIBLE DESIGN FOR ALL OUTDOOR ENVIRONMENTS

For our ground-level glass balustrades, additions such as a planter box or bench can be incorporated, creating freestanding sections that do not need to be anchored to the ground. Multiple sections can be combined to form a completely freestanding barrier, ideal for creating a flexible and private outdoor seating area. On rooftop terraces, the system adds both safety and aesthetic elegance, making the outdoor environment both attractive and functional.