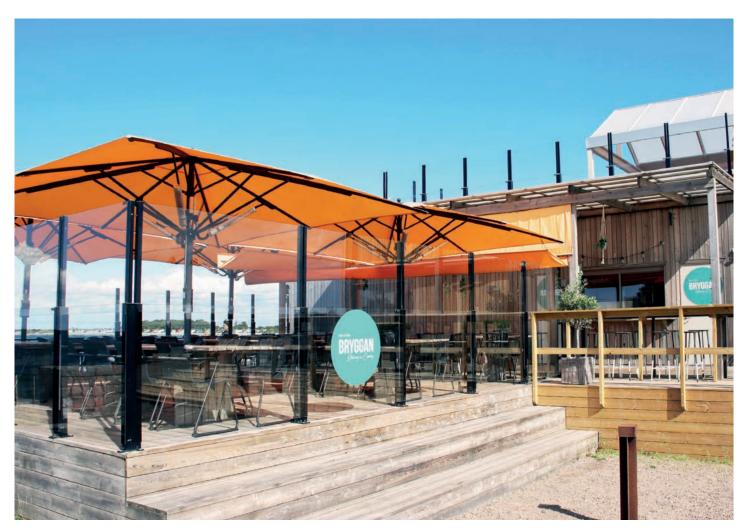

### WEATHER PROTECTION IN GLASS FOR OUTDOOR SEATING AREAS

On hotel and restaurant patios, glass balustrades and wind protection systems face tough challenges. They must withstand both wind and weather to ensure year-round usability. This makes choosing the right products crucial. Our extensive experience and comprehensive reference list testify to our expertise. Together with our partners, we offer guidance and support throughout the entire process. We deliver durable, reliable glass balustrades that enhance outdoor spaces, making them safer and more inviting—whether for ground-level installations or balcony applications. Contact us today!

The glass balustrade impresses with its elegant and stylish design. ClickitUp creates the perfect conditions for a wind-free and sleek oasis in outdoor seating.

This variant is ideal for ground-level outdoor seating areas that require extra wind protection. Available as a straight section, door and curved corner.