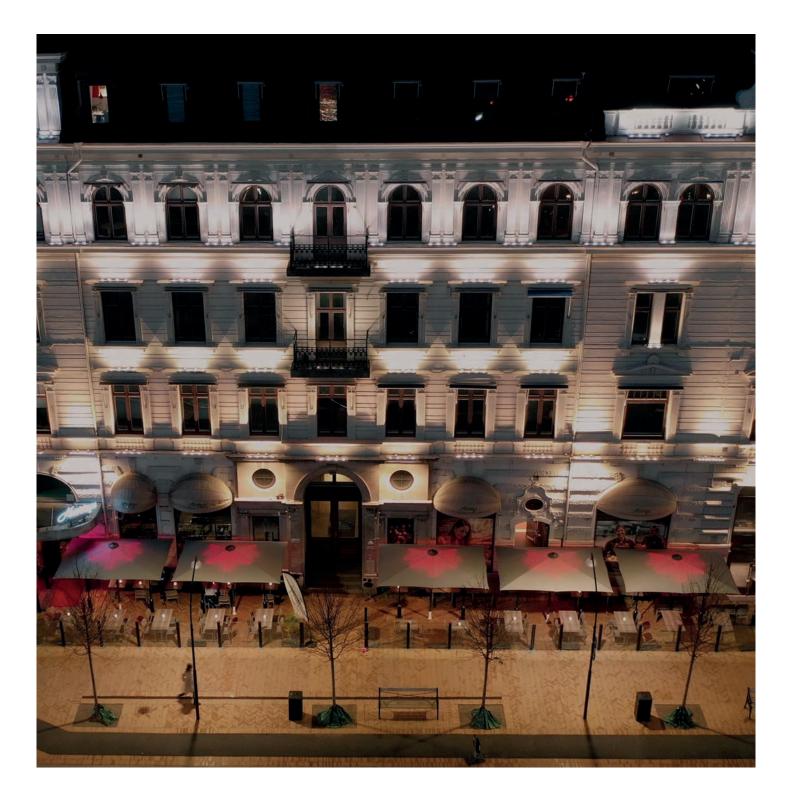

### WEATHER PROTECTION IN GLASS FOR OUTDOOR SEATING AREAS

On hotel and restaurant patios, glass balustrades and wind protection systems face tough challenges. They must withstand both wind and weather to ensure year-round usability. This makes choosing the right products crucial. Our extensive experience and comprehensive reference list testify to our expertise. Together with our partners, we offer guidance and support throughout the entire process. We deliver durable, reliable glass balustrades that enhance outdoor spaces, making them safer and more inviting—whether for ground-level installations or balcony applications. Contact us today!

#### CLICKITUP BY ERGOSAFE - THE FLEXIBLE GLASS BALUSTRADE SYSTEM

We offer several variants of glass balustrades, tailored for both ground-level and balcony installations. With a wide selection of accessories and mounting details, we provide the market with a flexible balustrade system that suits various needs and environments. With ClickitUp® by ErgoSafe, you get a durable, functional, and sleek solution that creates a safe and attractive outdoor space for your guests, while also offering the opportunity to maximize seating capacity for the restaurant.

#### FLEXIBLE DESIGN FOR ALL OUTDOOR ENVIRONMENTS

For our ground-level glass balustrades, additions such as a planter box or bench can be incorporated, creating freestanding sections that do not need to be anchored to the ground. Multiple sections can be combined to form a completely freestanding barrier, ideal for creating a flexible and private outdoor seating area. On rooftop terraces, the system adds both safety and aesthetic elegance, making the outdoor environment both attractive and functional.