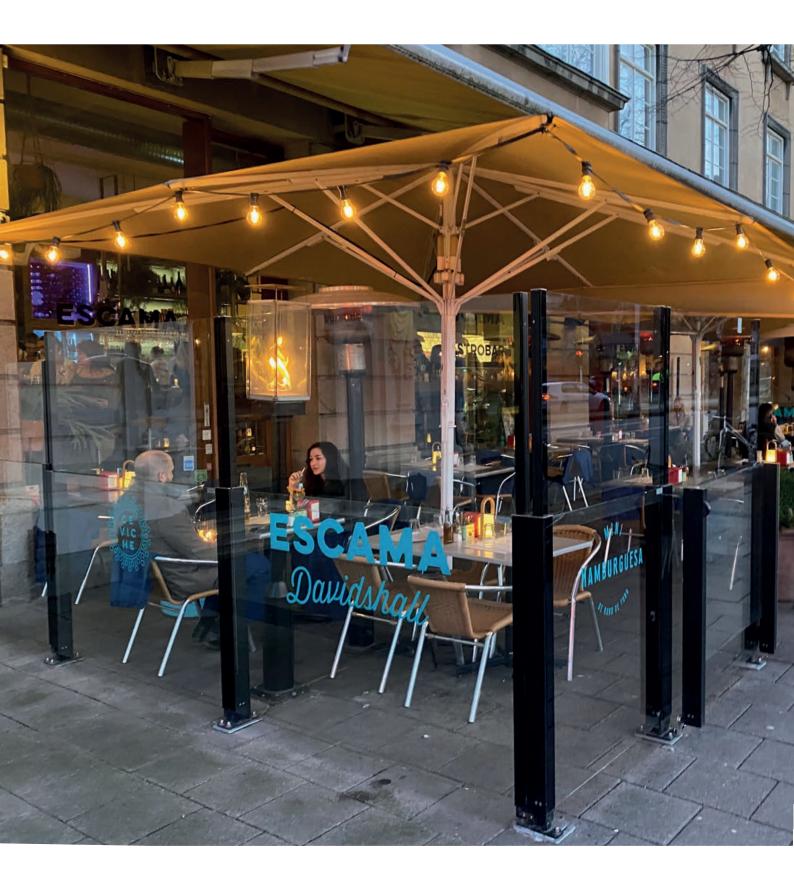

### WEATHER PROTECTION IN GLASS FOR OUTDOOR SEATING AREAS

On hotel and restaurant patios, glass balustrades and wind protection systems face tough challenges. They must withstand both wind and weather to ensure year-round usability. This makes choosing the right products crucial. Our extensive experience and comprehensive reference list testify to our expertise. Together with our partners, we offer guidance and support throughout the entire process. We deliver durable, reliable glass balustrades that enhance outdoor spaces, making them safer and more inviting—whether for ground-level installations or balcony applications. Contact us today!

## Glass balustrades for Horeca

The height-adjustable

Added Value: ClickitUp

- + Height-adjustable
- + Extend season
- + The Orginal
- + More comfort for all guests

ClickitUp is the original model of our glass balustrades with a free glass edge and height-adjustable function.

The glass balustrade impresses with its elegant and stylish design. ClickitUp creates the perfect conditions for a wind-free and sleek oasis in outdoor seating.

This variant is ideal for ground-level outdoor seating areas that require extra wind protection. Available as a straight section, door and curved corner.

#### THE FLEXIBLE WIND PROTECTION FOR OUTDOORS SEATING

The height-adjustable glass balustrade ClickitUp is the perfect choice for the HORECA segment and outdoor seating areas, whether the installation is at ground level or on a rooftop terrace. With its height-adjustable feature, ClickitUp offers both flexibility and comfort for guests. The glass balustrade can be easily adjusted to protect against wind and weather, allowing the outdoor seating area to be used year-round without compromising the view or atmosphere.