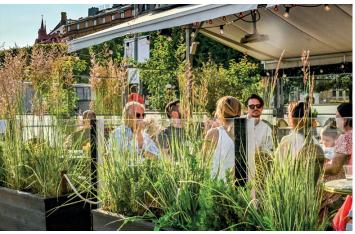

### WEATHER PROTECTION IN GLASS FOR OUTDOOR SEATING AREAS

On hotel and restaurant patios, glass balustrades and wind protection systems face tough challenges. They must withstand both wind and weather to ensure year-round usability. This makes choosing the right products crucial. Our extensive experience and comprehensive reference list testify to our expertise. Together with our partners, we offer guidance and support throughout the entire process. We deliver durable, reliable glass balustrades that enhance outdoor spaces, making them safer and more inviting—whether for ground-level installations or balcony applications. Contact us today!

#### CLICKITUP BY ERGOSAFE - THE FLEXIBLE GLASS BALUSTRADE SYSTEM

We offer several variants of glass balustrades, tailored for both ground-level and balcony installations. With a wide selection of accessories and mounting details, we provide the market with a flexible balustrade system that suits various needs and environments. With ClickitUp® by ErgoSafe, you get a durable, functional, and sleek solution that creates a safe and attractive outdoor space for your guests, while also offering the opportunity to maximize seating capacity for the restaurant.

#### FLEXIBLE DESIGN FOR ALL OUTDOOR ENVIRONMENTS

For our ground-level glass balustrades, additions such as a planter box or bench can be incorporated, creating freestanding sections that do not need to be anchored to the ground. Multiple sections can be combined to form a completely freestanding barrier, ideal for creating a flexible and private outdoor seating area. On rooftop terraces, the system adds both safety and aesthetic elegance, making the outdoor environment both attractive and functional.

#### THE FLEXIBLE WIND PROTECTION FOR OUTDOORS SEATING

The height-adjustable glass balustrade ClickitUp is the perfect choice for the HORECA segment and outdoor seating areas, whether the installation is at ground level or on a rooftop terrace. With its height-adjustable feature, ClickitUp offers both flexibility and comfort for guests. The glass balustrade can be easily adjusted to protect against wind and weather, allowing the outdoor seating area to be used year-round without compromising the view or atmosphere.