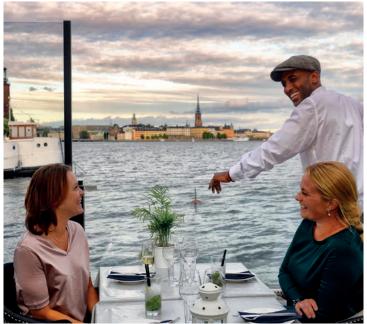

### WEATHER PROTECTION IN GLASS FOR OUTDOOR SEATING AREAS

On hotel and restaurant patios, glass balustrades and wind protection systems face tough challenges. They must withstand both wind and weather to ensure year-round usability. This makes choosing the right products crucial. Our extensive experience and comprehensive reference list testify to our expertise. Together with our partners, we offer guidance and support throughout the entire process. We deliver durable, reliable glass balustrades that enhance outdoor spaces, making them safer and more inviting—whether for ground-level installations or balcony applications. Contact us today!

#### THE FLEXIBLE WIND PROTECTION FOR OUTDOORS SEATING

The height-adjustable glass balustrade ClickitUp is the perfect choice for the HORECA segment and outdoor seating areas, whether the installation is at ground level or on a rooftop terrace. With its height-adjustable feature, ClickitUp offers both flexibility and comfort for guests. The glass balustrade can be easily adjusted to protect against wind and weather, allowing the outdoor seating area to be used year-round without compromising the view or atmosphere.