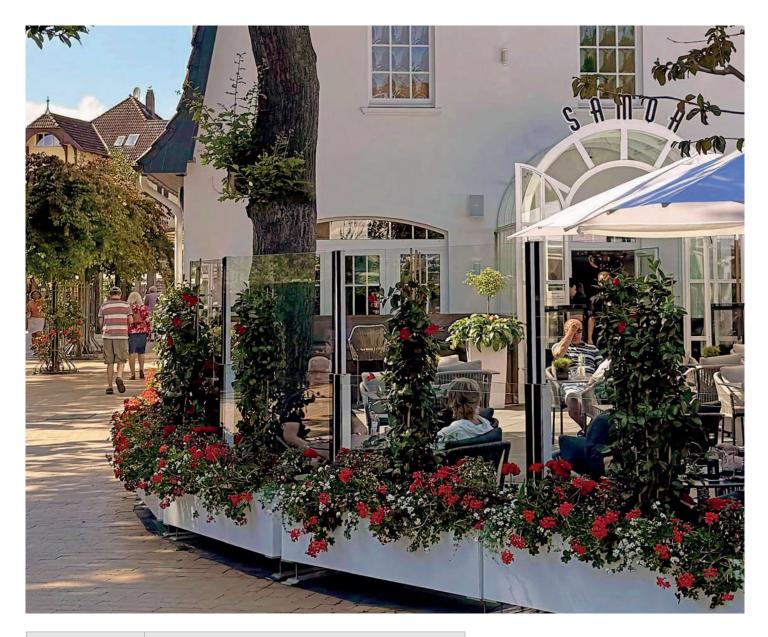

### WEATHER PROTECTION IN GLASS FOR OUTDOOR SEATING AREAS

On hotel and restaurant patios, glass balustrades and wind protection systems face tough challenges. They must withstand both wind and weather to ensure year-round usability. This makes choosing the right products crucial. Our extensive experience and comprehensive reference list testify to our expertise. Together with our partners, we offer guidance and support throughout the entire process. We deliver durable, reliable glass balustrades that enhance outdoor spaces, making them safer and more inviting—whether for ground-level installations or balcony applications. Contact us today!

#### CLICKITUP BY ERGOSAFE - THE FLEXIBLE GLASS BALUSTRADE SYSTEM

We offer several variants of glass balustrades, tailored for both ground-level and balcony installations. With a wide selection of accessories and mounting details, we provide the market with a flexible balustrade system that suits various needs and environments. With ClickitUp® by ErgoSafe, you get a durable, functional, and sleek solution that creates a safe and attractive outdoor space for your guests, while also offering the opportunity to maximize seating capacity for the restaurant.

#### FLEXIBLE DESIGN FOR ALL OUTDOOR ENVIRONMENTS

For our ground-level glass balustrades, additions such as a planter box or bench can be incorporated, creating freestanding sections that do not need to be anchored to the ground. Multiple sections can be combined to form a completely freestanding barrier, ideal for creating a flexible and private outdoor seating area. On rooftop terraces, the system adds both safety and aesthetic elegance, making the outdoor environment both attractive and functional.

#### THE FLEXIBLE WIND PROTECTION FOR OUTDOORS SEATING

The height-adjustable glass balustrade ClickitUp is the perfect choice for the HORECA segment and outdoor seating areas, whether the installation is at ground level or on a rooftop terrace. With its height-adjustable feature, ClickitUp offers both flexibility and comfort for guests. The glass balustrade can be easily adjusted to protect against wind and weather, allowing the outdoor seating area to be used year-round without compromising the view or atmosphere.