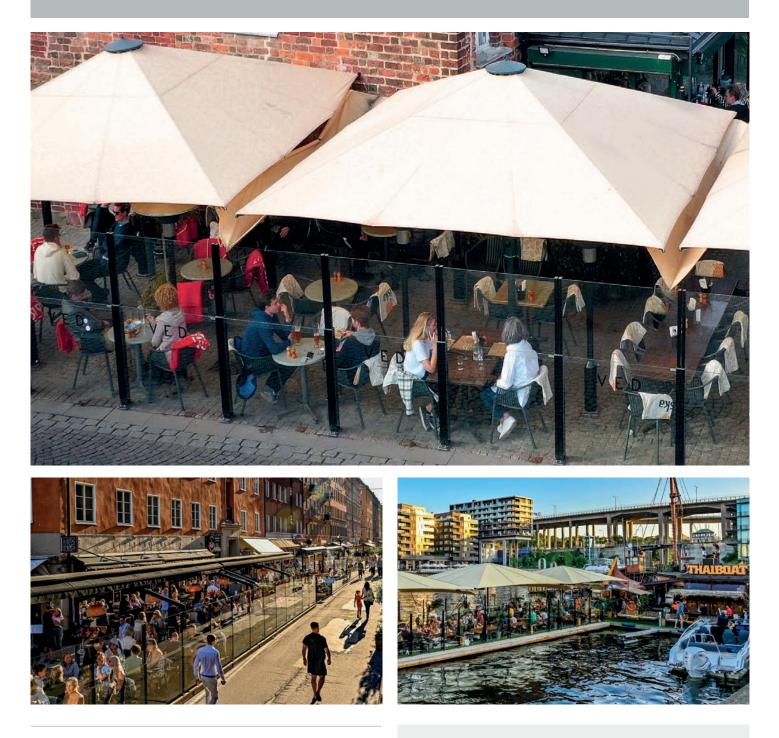

### WEATHER PROTECTION IN GLASS FOR OUTDOOR SEATING AREAS

On hotel and restaurant patios, glass balustrades and wind protection systems face tough challenges. They must withstand both wind and weather to ensure year-round usability. This makes choosing the right products crucial. Our extensive experience and comprehensive reference list testify to our expertise. Together with our partners, we offer guidance and support throughout the entire process. We deliver durable, reliable glass balustrades that enhance outdoor spaces, making them safer and more inviting—whether for ground-level installations or balcony applications. Contact us today!

#### CLICKITUP BY ERGOSAFE - THE FLEXIBLE GLASS BALUSTRADE SYSTEM

We offer several variants of glass balustrades, tailored for both ground-level and balcony installations. With a wide selection of accessories and mounting details, we provide the market with a flexible balustrade system that suits various needs and environments. With ClickitUp® by ErgoSafe, you get a durable, functional, and sleek solution that creates a safe and attractive outdoor space for your guests, while also offering the opportunity to maximize seating capacity for the restaurant.

#### THE FLEXIBLE WIND PROTECTION FOR OUTDOORS SEATING

The height-adjustable glass balustrade ClickitUp is the perfect choice for the HORECA segment and outdoor seating areas, whether the installation is at ground level or on a rooftop terrace. With its height-adjustable feature, ClickitUp offers both flexibility and comfort for guests. The glass balustrade can be easily adjusted to protect against wind and weather, allowing the outdoor seating area to be used year-round without compromising the view or atmosphere.