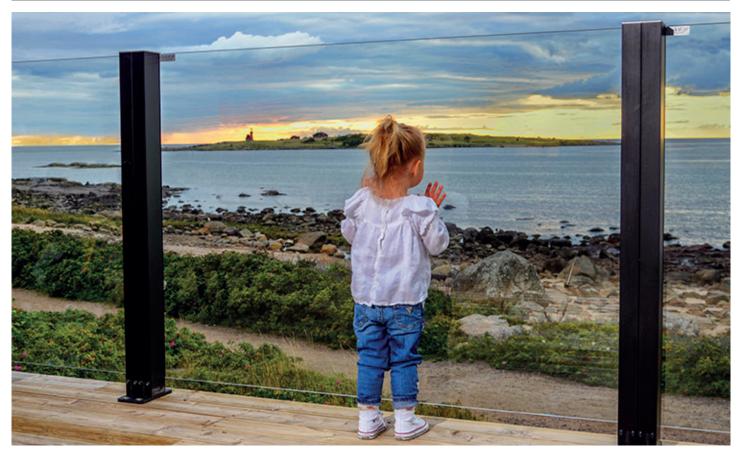

#### QUALITY & SAFETY

We highly value quality and safety. Our diverse product groups impose strict demands on us as a supplier. Demands we consider fundamental to meet and uphold on a daily basis. Our products undergo extensive testing and inspections to comply with legal requirements and product specifications.

"The glass balustrade from ErgoSafe with the brand ClickitUp® is protected by: Design right 002416248.001-005. March 3, 2014. Due to the design protection, no other actor within the EU has the right to sell or import copies of the glass balustrades from ErgoSafe."