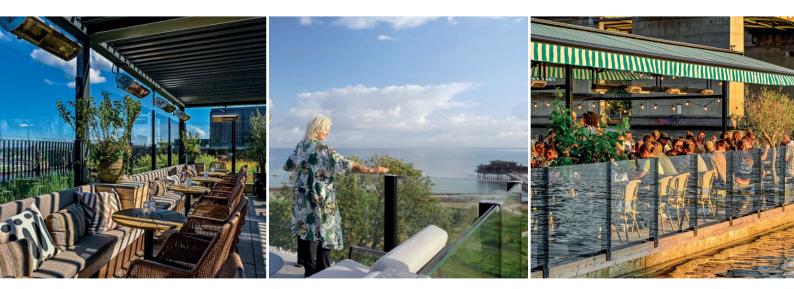

### WEATHER PROTECTION IN GLASS FOR OUTDOOR SEATING AREAS

On hotel and restaurant patios, glass balustrades and wind protection systems face tough challenges. They must withstand both wind and weather to ensure year-round usability. This makes choosing the right products crucial. Our extensive experience and comprehensive reference list testify to our expertise. Together with our partners, we offer guidance and support throughout the entire process. We deliver durable, reliable glass balustrades that enhance outdoor spaces, making them safer and more inviting—whether for ground-level installations or balcony applications. Contact us today!

#### CLICKITUP BY ERGOSAFE - THE FLEXIBLE GLASS BALUSTRADE SYSTEM

We offer several variants of glass balustrades, tailored for both ground-level and balcony installations. With a wide selection of accessories and mounting details, we provide the market with a flexible balustrade system that suits various needs and environments. With ClickitUp® by ErgoSafe, you get a durable, functional, and sleek solution that creates a safe and attractive outdoor space for your guests, while also offering the opportunity to maximize seating capacity for the restaurant.

#### FLEXIBLE DESIGN FOR ALL OUTDOOR ENVIRONMENTS

For our ground-level glass balustrades, additions such as a planter box or bench can be incorporated, creating freestanding sections that do not need to be anchored to the ground. Multiple sections can be combined to form a completely freestanding barrier, ideal for creating a flexible and private outdoor seating area. On rooftop terraces, the system adds both safety and aesthetic elegance, making the outdoor environment both attractive and functional.

#### THE FLEXIBLE WIND PROTECTION FOR OUTDOORS SEATING

The height-adjustable glass balustrade ClickitUp is the perfect choice for the HORECA segment and outdoor seating areas, whether the installation is at ground level or on a rooftop terrace. With its height-adjustable feature, ClickitUp offers both flexibility and comfort for guests. The glass balustrade can be easily adjusted to protect against wind and weather, allowing the outdoor seating area to be used year-round without compromising the view or atmosphere.