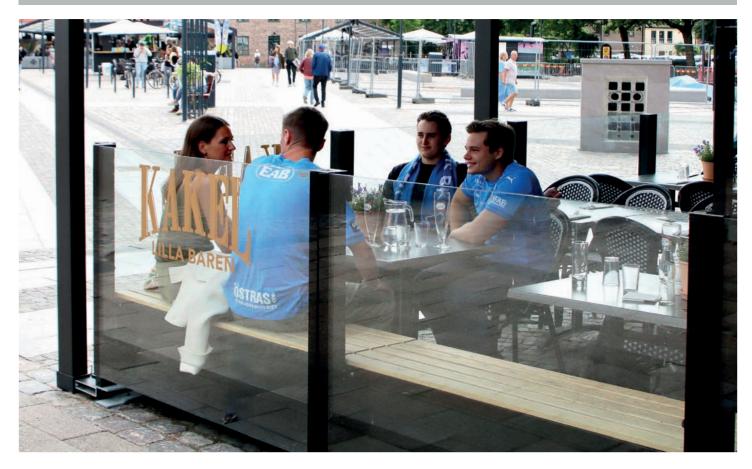

### WEATHER PROTECTION IN GLASS FOR OUTDOOR SEATING AREAS

On hotel and restaurant patios, glass balustrades and wind protection systems face tough challenges. They must withstand both wind and weather to ensure year-round usability. This makes choosing the right products crucial. Our extensive experience and comprehensive reference list testify to our expertise. Together with our partners, we offer guidance and support throughout the entire process. We deliver durable, reliable glass balustrades that enhance outdoor spaces, making them safer and more inviting—whether for ground-level installations or balcony applications. Contact us today!

#### THE FLEXIBLE WIND PROTECTION FOR OUTDOORS SEATING

The height-adjustable glass balustrade ClickitUp is the perfect choice for the HORECA segment and outdoor seating areas, whether the installation is at ground level or on a rooftop terrace. With its height-adjustable feature, ClickitUp offers both flexibility and comfort for guests. The glass balustrade can be easily adjusted to protect against wind and weather, allowing the outdoor seating area to be used year-round without compromising the view or atmosphere.