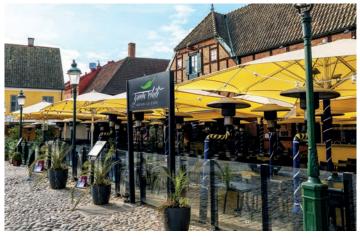

### WEATHER PROTECTION IN GLASS FOR OUTDOOR SEATING AREAS

On hotel and restaurant patios, glass balustrades and wind protection systems face tough challenges. They must withstand both wind and weather to ensure year-round usability. This makes choosing the right products crucial. Our extensive experience and comprehensive reference list testify to our expertise. Together with our partners, we offer guidance and support throughout the entire process. We deliver durable, reliable glass balustrades that enhance outdoor spaces, making them safer and more inviting—whether for ground-level installations or balcony applications. Contact us today!

#### CLICKITUP BY ERGOSAFE - THE FLEXIBLE GLASS BALUSTRADE SYSTEM

We offer several variants of glass balustrades, tailored for both ground-level and balcony installations. With a wide selection of accessories and mounting details, we provide the market with a flexible balustrade system that suits various needs and environments. With ClickitUp® by ErgoSafe, you get a durable, functional, and sleek solution that creates a safe and attractive outdoor space for your guests, while also offering the opportunity to maximize seating capacity for the restaurant.

#### FLEXIBLE DESIGN FOR ALL OUTDOOR ENVIRONMENTS

For our ground-level glass balustrades, additions such as a planter box or bench can be incorporated, creating freestanding sections that do not need to be anchored to the ground. Multiple sections can be combined to form a completely freestanding barrier, ideal for creating a flexible and private outdoor seating area. On rooftop terraces, the system adds both safety and aesthetic elegance, making the outdoor environment both attractive and functional.