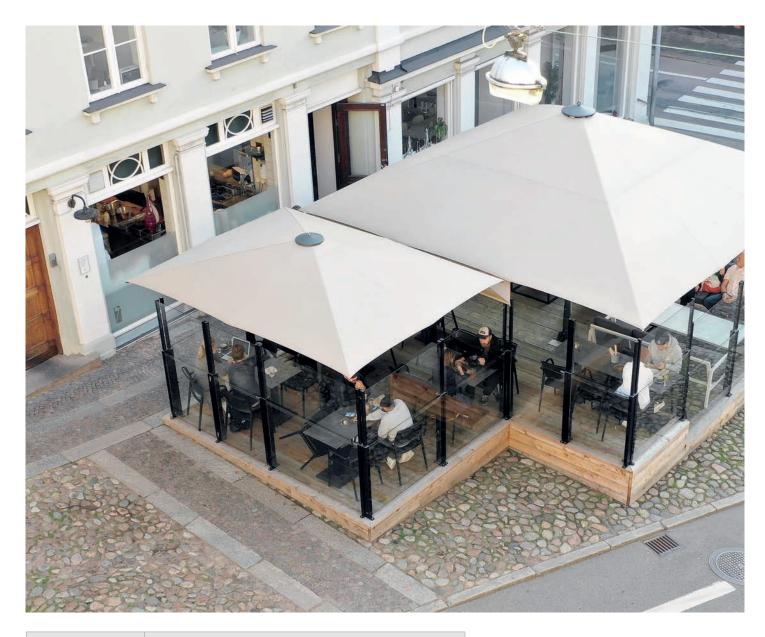

### WEATHER PROTECTION IN GLASS FOR OUTDOOR SEATING AREAS

On hotel and restaurant patios, glass balustrades and wind protection systems face tough challenges. They must withstand both wind and weather to ensure year-round usability. This makes choosing the right products crucial. Our extensive experience and comprehensive reference list testify to our expertise. Together with our partners, we offer guidance and support throughout the entire process. We deliver durable, reliable glass balustrades that enhance outdoor spaces, making them safer and more inviting—whether for ground-level installations or balcony applications. Contact us today!

#### CLICKITUP BY ERGOSAFE - THE FLEXIBLE GLASS BALUSTRADE SYSTEM

We offer several variants of glass balustrades, tailored for both ground-level and balcony installations. With a wide selection of accessories and mounting details, we provide the market with a flexible balustrade system that suits various needs and environments. With ClickitUp® by ErgoSafe, you get a durable, functional, and sleek solution that creates a safe and attractive outdoor space for your guests, while also offering the opportunity to maximize seating capacity for the restaurant.

#### FLEXIBLE DESIGN FOR ALL OUTDOOR ENVIRONMENTS

For our ground-level glass balustrades, additions such as a planter box or bench can be incorporated, creating freestanding sections that do not need to be anchored to the ground. Multiple sections can be combined to form a completely freestanding barrier, ideal for creating a flexible and private outdoor seating area. On rooftop terraces, the system adds both safety and aesthetic elegance, making the outdoor environment both attractive and functional.