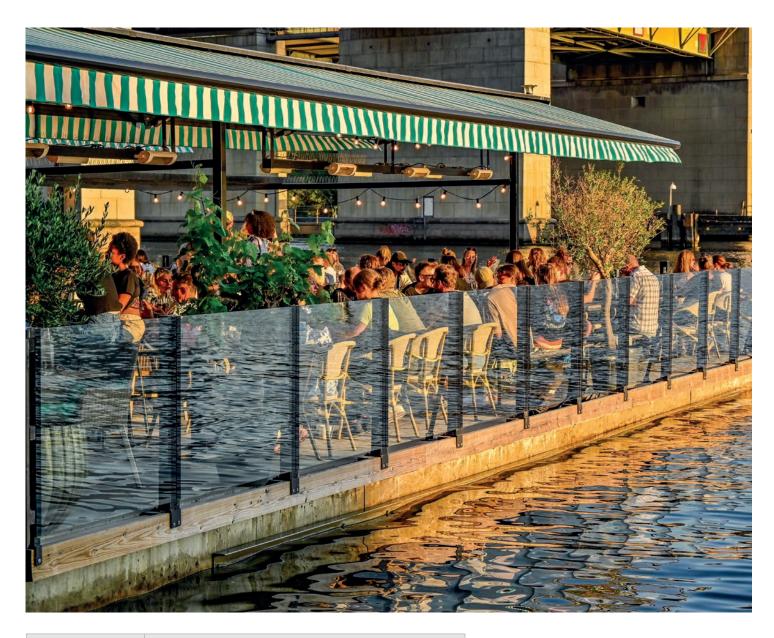

### WEATHER PROTECTION IN GLASS FOR OUTDOOR SEATING AREAS

On hotel and restaurant patios, glass balustrades and wind protection systems face tough challenges. They must withstand both wind and weather to ensure year-round usability. This makes choosing the right products crucial. Our extensive experience and comprehensive reference list testify to our expertise. Together with our partners, we offer guidance and support throughout the entire process. We deliver durable, reliable glass balustrades that enhance outdoor spaces, making them safer and more inviting—whether for ground-level installations or balcony applications. Contact us today!

#### FLEXIBLE DESIGN FOR ALL OUTDOOR ENVIRONMENTS

For our ground-level glass balustrades, additions such as a planter box or bench can be incorporated, creating freestanding sections that do not need to be anchored to the ground. Multiple sections can be combined to form a completely freestanding barrier, ideal for creating a flexible and private outdoor seating area. On rooftop terraces, the system adds both safety and aesthetic elegance, making the outdoor environment both attractive and functional.