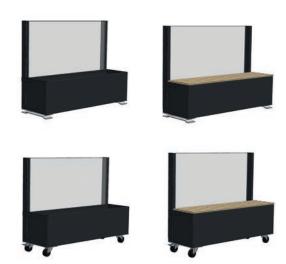

# **Free Standing**

## Planter box or bench

Compatible with ClickitUp, CiUFixed, CiUFlex

Added Value: Free Standing

- + Free standing installation
- + Multiple combinations
- + Fits with ground-level balustrades
- + Aesthetic and functional design

Experience the perfect balance between functionality and aesthetics with our freestanding sections. These units require no ground anchoring, making them flexible and easy to install.

Free Standing is based on the innovative original ClickitUp<sup>®</sup> system, offering the possibility to enhance glass balustrades with various accessories for added functionality, tailored needs and style.

| Product Name                    | Free Standing                                                                               |
|---------------------------------|---------------------------------------------------------------------------------------------|
| Description                     | Freestanding planter box or bench combined with a glass balustrade for ground level         |
| Products                        | Straight section                                                                            |
| Installation                    | Adjustable skids or wheels                                                                  |
| Material                        | Box: Galvanized steel. For bench: Wooden seat.<br>Fasteners: Stainless steel                |
| Surface treatment<br>box        | Standard: Black powder coating in RAL 9005.<br>Optional: Powder-coated in any custom color. |
| Height with<br>CiUFixed/CiUFlex | 1152 -1242 mm with skids and 1240 mm with wheels                                            |
| Height with<br>ClickitUp        | 1952 -2042 mm with skids and 2040 mm with wheels                                            |
| Standard sizes                  | 1000 mm, 1500 mm and 1800 mm                                                                |
| Custom width                    | 500 mm - 2000 mm                                                                            |
| Depth                           | 495 mm                                                                                      |
| Seat depth (bench)              | 400 mm                                                                                      |

BUILD A SECTION WITH PLANTER BOX OR BENCH Choose either a planter box or bench and decide if the section should have adjustable skids or wheels. Finally, select the groundlevel glass balustrade variant that best suits our project.