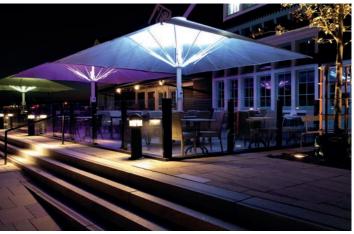

### WEATHER PROTECTION IN GLASS FOR OUTDOOR SEATING AREAS

On hotel and restaurant patios, glass balustrades and wind protection systems face tough challenges. They must withstand both wind and weather to ensure year-round usability. This makes choosing the right products crucial. Our extensive experience and comprehensive reference list testify to our expertise. Together with our partners, we offer guidance and support throughout the entire process. We deliver durable, reliable glass balustrades that enhance outdoor spaces, making them safer and more inviting—whether for ground-level installations or balcony applications. Contact us today!

#### THE FLEXIBLE WIND PROTECTION FOR OUTDOORS SEATING

The height-adjustable glass balustrade ClickitUp is the perfect choice for the HORECA segment and outdoor seating areas, whether the installation is at ground level or on a rooftop terrace. With its height-adjustable feature, ClickitUp offers both flexibility and comfort for guests. The glass balustrade can be easily adjusted to protect against wind and weather, allowing the outdoor seating area to be used year-round without compromising the view or atmosphere.