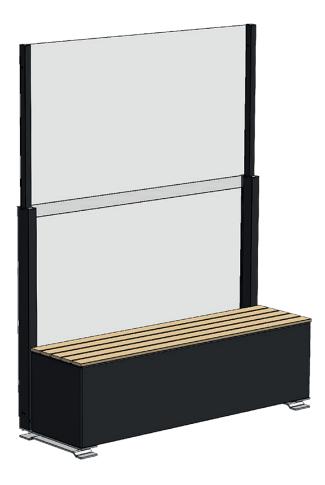

# Description

Adjustable glass balustrade with planter or bench

# Installation

Adjustable skids alternatively wheels

# **Ground mounts**

Free Standing

# **Glass fixed**

8 mm tempered glass

# Glass movable

6 mm tempered glass

# Height

1100 mm (1152-1202 with feet)

# Height when raised

1900 mm

#### Width

1000 mm, 1500 mm, and 1800 mm as standard. Custom size maximum width 2000 mm