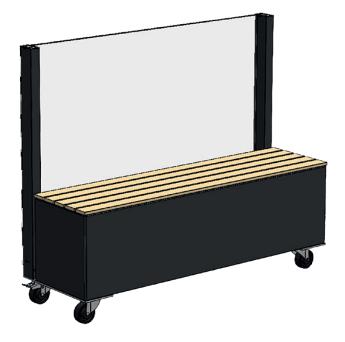

# Description

Adjustable glass balustrade with planter or bench

# Installation

Adjustable skids alternatively wheels

# **Ground mounts**

Free Standing

# **Glass fixed**

8 mm tempered glass

# Glass movable

6 mm tempered glass

# Height

1100 mm (1152-1202 with feet)

# Height when raised

1900 mm

#### Width

1000 mm, 1500 mm, and 1800 mm as standard. Custom size maximum width 2000 mm