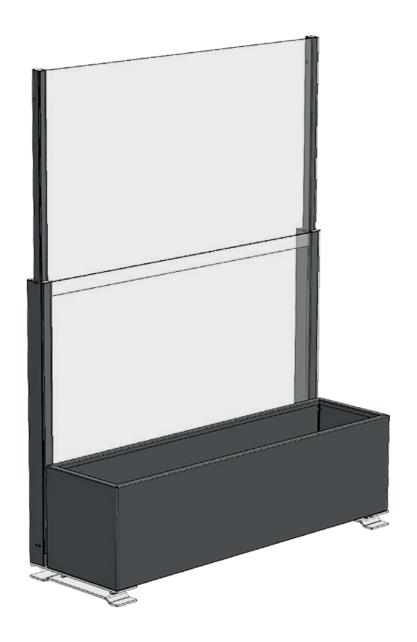

# Description

Adjustable glass balustrade with planter or bench

# Installation

Adjustable skids alternatively wheels

# **Ground mounts**

Free Standing

# **Glass fixed**

8 mm tempered glass

# Glass movable

6 mm tempered glass

# Height

1100 mm (1152-1202 with feet)

# Height when raised

1900 mm

#### Width

1000 mm, 1500 mm, and 1800 mm as standard. Custom size maximum width 2000 mm