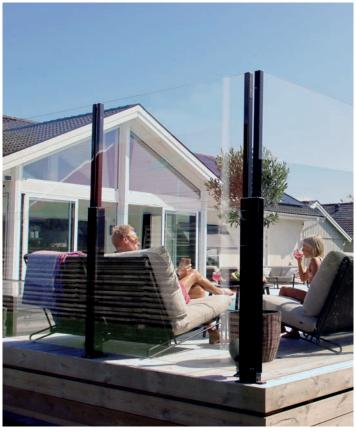

With our height-adjustable glass balustrades, you can create a wind-free zone in your outdoor space. The seamless design with unobstructed glass edges offers uninterrupted views without details that distract. In your own tranquil atmosphere, you can enjoy your outdoor space, even on days when the wind blows cold.

#### GREAT VIEWS AND A LONG OUTDOOR SEASON

ErgoSafe's railing systems combine design, quality, safety, and functionality. The design of the glass balustrade is based on durable materials such as aluminum and glass, providing a timeless design and robust construction. Our glass balustrades are climate-resistant and weatherproof. They are rigorously tested to ensure the highest quality and safety. We offer several variants of glass balustrades adapted for both ground-level and balcony installations.