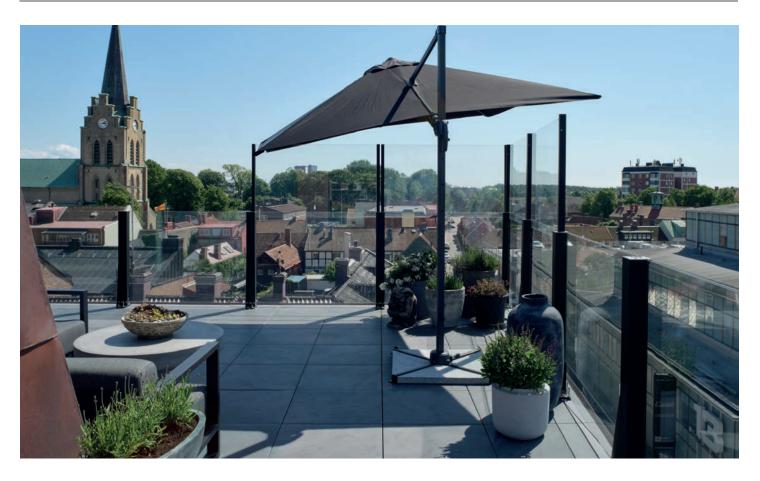

# Glass balustrade for balcony ClickitUpBalcony, CiUFixedBalcony, CiUFlexBalcony

When the patio is located where there is a risk of falling

Our glass balustrades for balconies

- + Meet the toughest market requirements
- + Adapted for exposed environments
- + Weather-resistant and durable
- + Ensure style and safety

# *Glass balustrades that combine style* & *safety*

Our glass balustrades for balconies offer both style and safety. What characterizes installations for balconies is that these balustrades are the ones allowed to be installed where there is a risk of falling. Choose between ClickitUpBalcony, CiUFixedBalcony, and CiUFlexBalcony.

#### DURABILITY IN TIME AND SPACE

Our products are designed to withstand exposed outdoor environments – from windy balconies by the coast to sunny rooftop terraces in the city. The robust construction provides a safe and functional solution that can handle strong winds. Using wind load calculations, we can recommend a safe and durable product for every unique project.