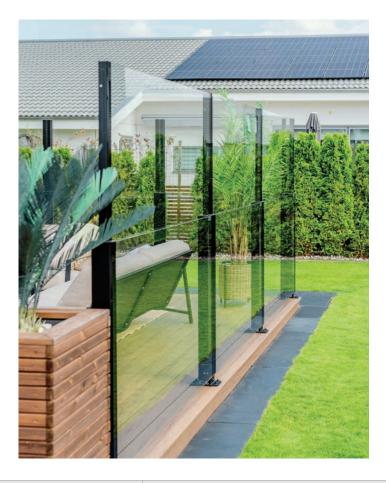

# Glass balustrades for ground floor ClickitUp, CiUFixed, CiUFlex

When the patio is at ground level

Our glass balustrades for ground level

- + Possible to combine with each other
- + Also available as door & curved corner
- + With or without wind protection
- + Designed for safety & durability

# Function and aesthetics in perfect harmony for the patio

Our glass balustrades for ground level create a functional and aesthetic outdoor space. What characterizes our constructions for ground level is that the balustrade must not be installed where there is a risk of falling. Choose between ClickitUp, CiUFixed, and CiUFlex depending on your needs.

ClickitUp is the original height-adjustable glass balustrade with free glass edges. CiUFixed has the same sleek and elegant design as ClickitUp but consists only of the lower fixed glass. The variants are compatible and can easily be combined, just like all our glass balustrade variants. CiUFlex can be upgraded to ClickitUp, and it is possible to order the fixed and movable parts at different times.