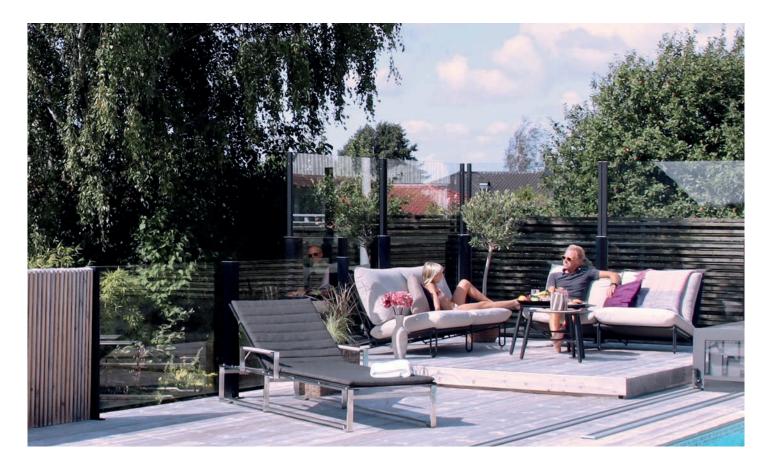

# OUR GLASS BALUSTRADES

By choosing a glass balustrade from ClickitUp® by ErgoSafe for your home patio, you invest in style, comfort, and security. The height-adjustable ClickitUp® is the original and the foundation for our various glass balustrade models, all with the same design and durable construction.

With our height-adjustable glass balustrades, you can create a wind-free zone in your outdoor space. The seamless design with unobstructed glass edges offers uninterrupted views without details that distract. In your own tranquil atmosphere, you can enjoy your outdoor space, even on days when the wind blows cold.

# Glass balustrades for ground floor ClickitUp, CiUFixed, CiUFlex

When the patio is at ground level

Our glass balustrades for ground level

- + Possible to combine with each other
- + Also available as door & curved corner
- + With or without wind protection
- + Designed for safety & durability

# Function and aesthetics in perfect harmony for the patio

Our glass balustrades for ground level create a functional and aesthetic outdoor space. What characterizes our constructions for ground level is that the balustrade must not be installed where there is a risk of falling. Choose between ClickitUp, CiUFixed, and CiUFlex depending on your needs.