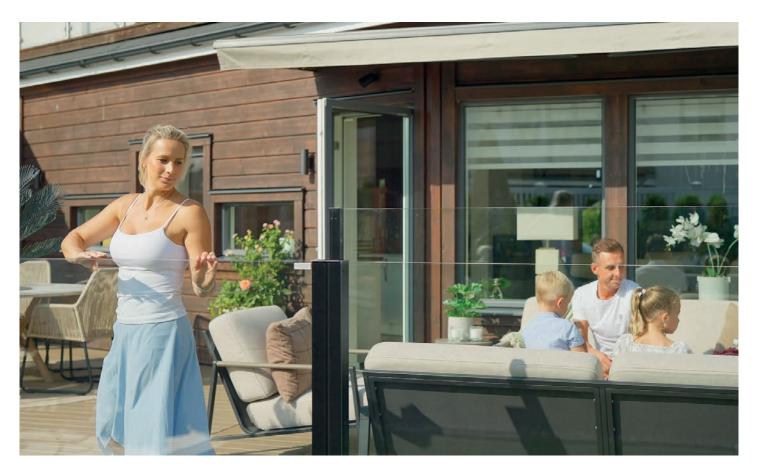

# Glass balustrade for balcony ClickitUpBalcony, CiUFixedBalcony, CiUFlexBalcony

When the patio is located where there is a risk of falling

Our glass balustrades for balconies

- + Meet the toughest market requirements
- + Adapted for exposed environments
- + Weather-resistant and durable
- + Ensure style and safety

# *Glass balustrades that combine style* & *safety*

Our glass balustrades for balconies offer both style and safety. What characterizes installations for balconies is that these balustrades are the ones allowed to be installed where there is a risk of falling. Choose between ClickitUpBalcony, CiUFixedBalcony, and CiUFlexBalcony.

Our balcony models correspond to the ground-level variants but are adapted to the circumstances and requirements of balconies, meeting the criteria for safe balcony installations. Choose between height-adjustable, fixed, or upgradeable glass balustrades, or combine them based on the unique needs of your outdoor space.