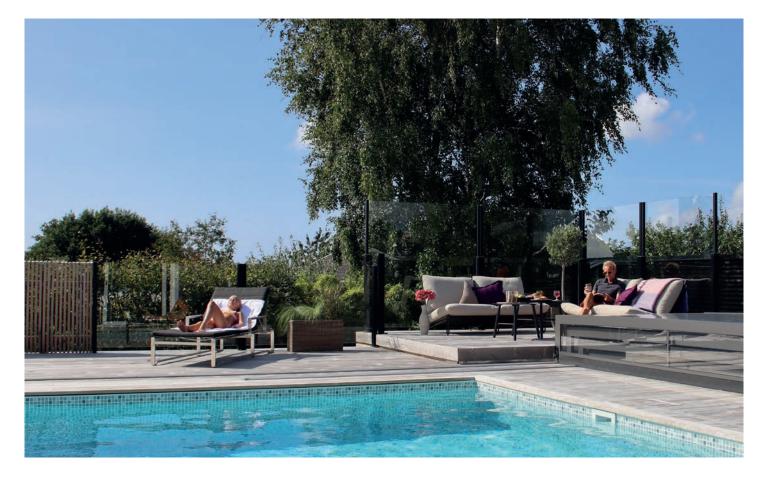

#### GREAT VIEWS AND A LONG OUTDOOR SEASON

ErgoSafe's railing systems combine design, quality, safety, and functionality. The design of the glass balustrade is based on durable materials such as aluminum and glass, providing a timeless design and robust construction. Our glass balustrades are climate-resistant and weatherproof. They are rigorously tested to ensure the highest quality and safety. We offer several variants of glass balustrades adapted for both ground-level and balcony installations.

#### QUALITY, FUNCTIONALITY, AND SAFETY IN ONE

With multiple variants – from height-adjustable to fixed options – we offer flexible solutions suitable for all types of outdoor environments. Whether you prefer to let in a light breeze or block out the wind, our glass balustrades provide the functionality to be flexible. Customize your home's outdoor space according to your needs with our innovative glass balustrade. The sleek design and durable materials ensure the balustrade blends seamlessly into your environment and maintains its appearance year after year. Let your home become a place for relaxation and socializing – all outdoor season long!

#### DURABILITY IN TIME AND SPACE

Our products are designed to withstand exposed outdoor environments – from windy balconies by the coast to sunny rooftop terraces in the city. The robust construction provides a safe and functional solution that can handle strong winds. Using wind load calculations, we can recommend a safe and durable product for every unique project.