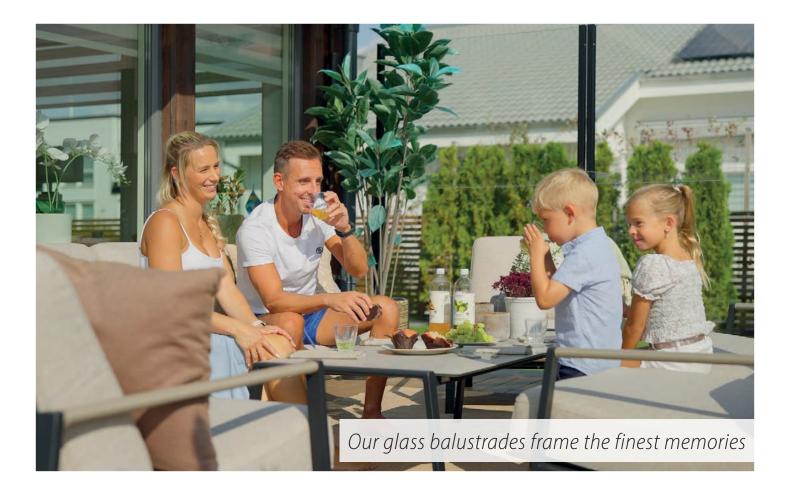

# OUR GLASS BALUSTRADES

By choosing a glass balustrade from ClickitUp® by ErgoSafe for your home patio, you invest in style, comfort, and security. The height-adjustable ClickitUp® is the original and the foundation for our various glass balustrade models, all with the same design and durable construction.

With our height-adjustable glass balustrades, you can create a wind-free zone in your outdoor space. The seamless design with unobstructed glass edges offers uninterrupted views without details that distract. In your own tranquil atmosphere, you can enjoy your outdoor space, even on days when the wind blows cold.