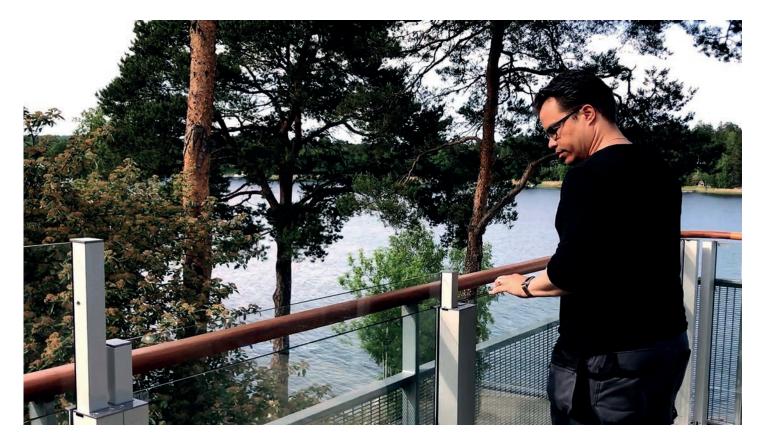

# Glass balustrade inside an existing balustrade ClickitUpInside 600, ClickitUpInside 1100

When retrofitting wind protection

ClickitUpInside is a glass balustrade that enables the retrofitting of a height-adjustable wind protection system inside an existing balcony railing.

It is available in two different variants, 600 and 1100, where the height of the fixed lower glass distinguishes them. Which variant suits depends on the existing railing.

ClickitUpInside 600 is custom-made and installed in line with the front railing, with a maximum width of 1500 mm. Installation always takes place in the lowered position.

ClickitUpInside 1100 creates a wind-free oasis with crystal-clear views and has a maximum width of 2000 mm.

#### Glass balustrades for installation inside a railing

- + Retrofitted wind protection
- + Height-adjustable wind protection in glass
- + Two different variants
- + Compatible with other railings