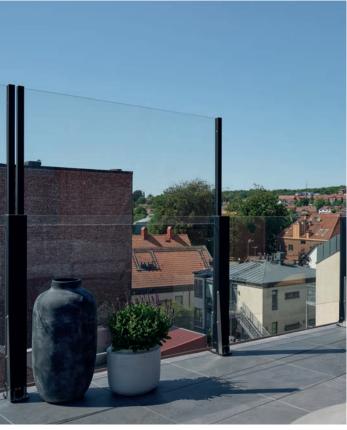

With our height-adjustable glass balustrades, you can create a wind-free zone in your outdoor space. The seamless design with unobstructed glass edges offers uninterrupted views without details that distract. In your own tranquil atmosphere, you can enjoy your outdoor space, even on days when the wind blows cold.

# Glass balustrade for balcony ClickitUpBalcony, CiUFixedBalcony, CiUFlexBalcony

When the patio is located where there is a risk of falling

Our glass balustrades for balconies

- + Meet the toughest market requirements
- + Adapted for exposed environments
- + Weather-resistant and durable
- + Ensure style and safety

# *Glass balustrades that combine style* & *safety*

Our glass balustrades for balconies offer both style and safety. What characterizes installations for balconies is that these balustrades are the ones allowed to be installed where there is a risk of falling. Choose between ClickitUpBalcony, CiUFixedBalcony, and CiUFlexBalcony.