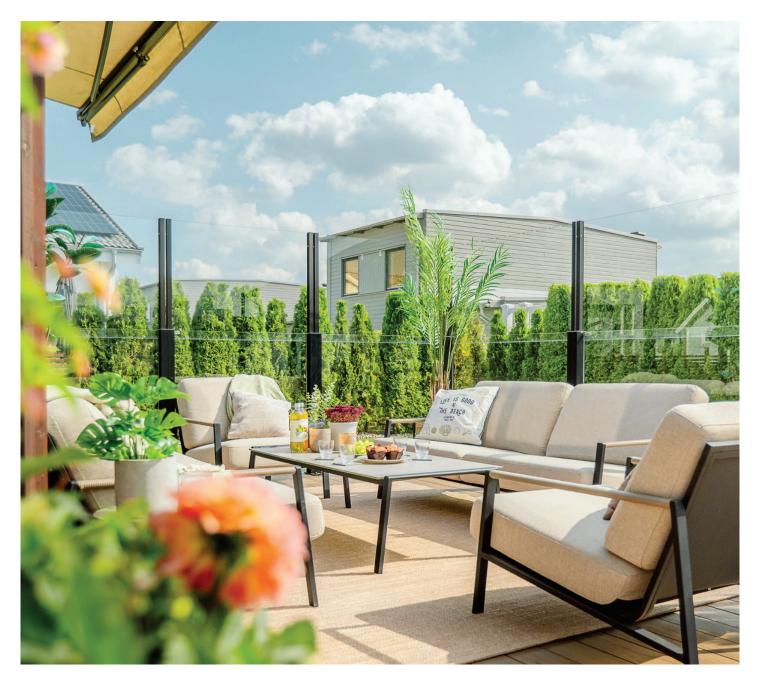

# Glass balustrades for ground floor ClickitUp, CiUFixed, CiUFlex

When the patio is at ground level

Our glass balustrades for ground level

- + Possible to combine with each other
- + Also available as door & curved corner
- + With or without wind protection
- + Designed for safety & durability

# Function and aesthetics in perfect harmony for the patio

Our glass balustrades for ground level create a functional and aesthetic outdoor space. What characterizes our constructions for ground level is that the balustrade must not be installed where there is a risk of falling. Choose between ClickitUp, CiUFixed, and CiUFlex depending on your needs.

ClickitUp is the original height-adjustable glass balustrade with free glass edges. CiUFixed has the same sleek and elegant design as ClickitUp but consists only of the lower fixed glass. The variants are compatible and can easily be combined, just like all our glass balustrade variants. CiUFlex can be upgraded to ClickitUp, and it is possible to order the fixed and movable parts at different times.