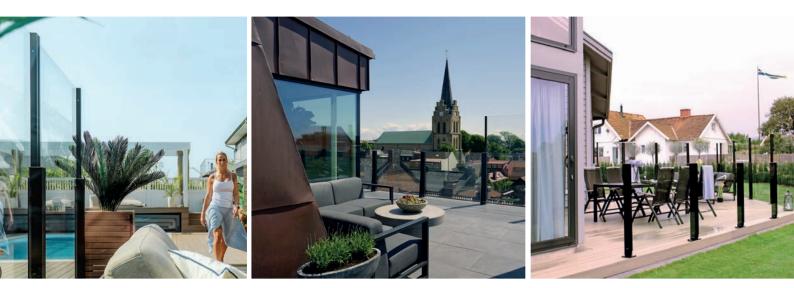

# OUR GLASS BALUSTRADES

By choosing a glass balustrade from ClickitUp® by ErgoSafe for your home patio, you invest in style, comfort, and security. The height-adjustable ClickitUp® is the original and the foundation for our various glass balustrade models, all with the same design and durable construction.

With our height-adjustable glass balustrades, you can create a wind-free zone in your outdoor space. The seamless design with unobstructed glass edges offers uninterrupted views without details that distract. In your own tranquil atmosphere, you can enjoy your outdoor space, even on days when the wind blows cold.

With quality as our guiding principle, a reliable and safe construction, and a wide range of glass balustrades, we help you create a patio tailored to your needs.

Feel free to contact us or visit www.clickitup.co.uk