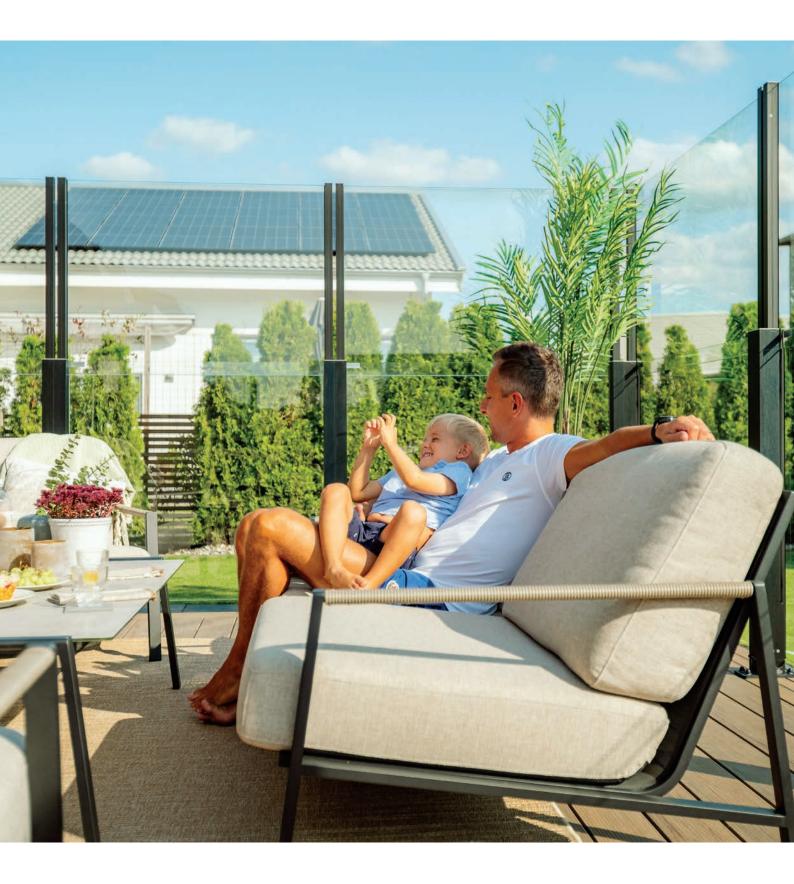

# OUR GLASS BALUSTRADES

By choosing a glass balustrade from ClickitUp® by ErgoSafe for your home patio, you invest in style, comfort, and security. The height-adjustable ClickitUp® is the original and the foundation for our various glass balustrade models, all with the same design and durable construction.

With our height-adjustable glass balustrades, you can create a wind-free zone in your outdoor space. The seamless design with unobstructed glass edges offers uninterrupted views without details that distract. In your own tranquil atmosphere, you can enjoy your outdoor space, even on days when the wind blows cold.

With quality as our guiding principle, a reliable and safe construction, and a wide range of glass balustrades, we help you create a patio tailored to your needs.

Feel free to contact us or visit www.clickitup.co.uk