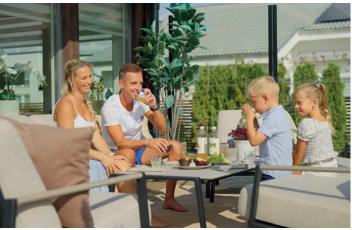

# OUR GLASS BALUSTRADES

By choosing a glass balustrade from ClickitUp® by ErgoSafe for your home patio, you invest in style, comfort, and security. The height-adjustable ClickitUp® is the original and the foundation for our various glass balustrade models, all with the same design and durable construction.

With our height-adjustable glass balustrades, you can create a wind-free zone in your outdoor space. The seamless design with unobstructed glass edges offers uninterrupted views without details that distract. In your own tranquil atmosphere, you can enjoy your outdoor space, even on days when the wind blows cold.