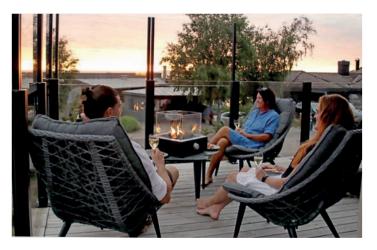

# OUR GLASS BALUSTRADES

By choosing a glass balustrade from ClickitUp® by ErgoSafe for your home patio, you invest in style, comfort, and security. The height-adjustable ClickitUp® is the original and the foundation for our various glass balustrade models, all with the same design and durable construction.

With our height-adjustable glass balustrades, you can create a wind-free zone in your outdoor space. The seamless design with unobstructed glass edges offers uninterrupted views without details that distract. In your own tranquil atmosphere, you can enjoy your outdoor space, even on days when the wind blows cold.

# Glass balustrade for balcony ClickitUpBalcony, CiUFixedBalcony, CiUFlexBalcony

When the patio is located where there is a risk of falling

Our glass balustrades for balconies

- + Meet the toughest market requirements
- + Adapted for exposed environments
- + Weather-resistant and durable
- + Ensure style and safety

# *Glass balustrades that combine style* & *safety*

Our glass balustrades for balconies offer both style and safety. What characterizes installations for balconies is that these balustrades are the ones allowed to be installed where there is a risk of falling. Choose between ClickitUpBalcony, CiUFixedBalcony, and CiUFlexBalcony.