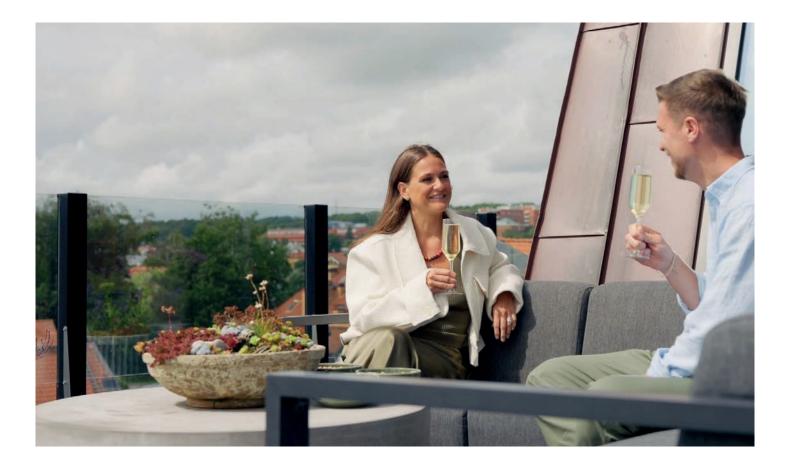

#### GREAT VIEWS AND A LONG OUTDOOR SEASON

ErgoSafe's railing systems combine design, quality, safety, and functionality. The design of the glass balustrade is based on durable materials such as aluminum and glass, providing a timeless design and robust construction. Our glass balustrades are climate-resistant and weatherproof. They are rigorously tested to ensure the highest quality and safety. We offer several variants of glass balustrades adapted for both ground-level and balcony installations.

#### QUALITY, FUNCTIONALITY, AND SAFETY IN ONE

With multiple variants – from height-adjustable to fixed options – we offer flexible solutions suitable for all types of outdoor environments. Whether you prefer to let in a light breeze or block out the wind, our glass balustrades provide the functionality to be flexible. Customize your home's outdoor space according to your needs with our innovative glass balustrade. The sleek design and durable materials ensure the balustrade blends seamlessly into your environment and maintains its appearance year after year. Let your home become a place for relaxation and socializing – all outdoor season long!