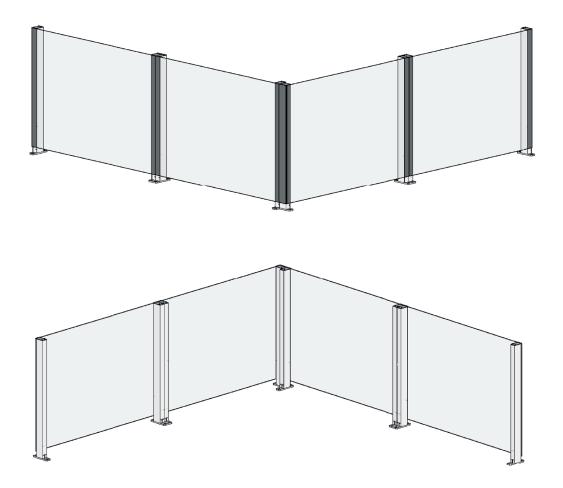

## Width measurement straight section

max 2000 mm

## Width measurement corner section

Offset corner. For other corner solutions contact your seller

#### **Assembly**

ClickitUp® sections are delivered ready-assembled. Sections are linked together during installation to form a system with the help of double cover caps and double baseplate mounts