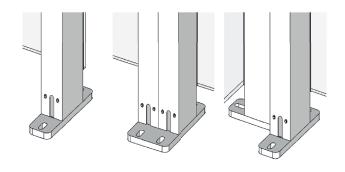

## **Baseplate mounts**

Baseplate mounts are available as single, double and corner variants as well as side baseplate mounts