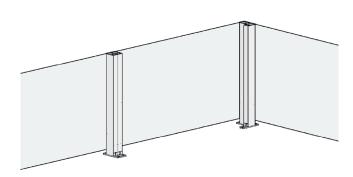

## Description

Glass balustrade

## Manufacturing method

Structural glazing is used to fit the glass to the aluminium posts