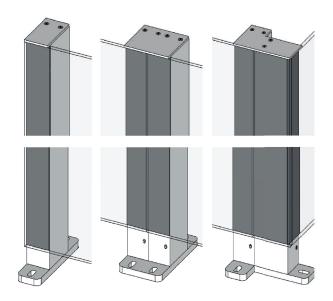

## **Baseplate mounts**

Baseplate mounts are available as single, double and corner variants as well as side baseplate mounts

## **Cover caps**

Cover caps are available as single, double and corner variants