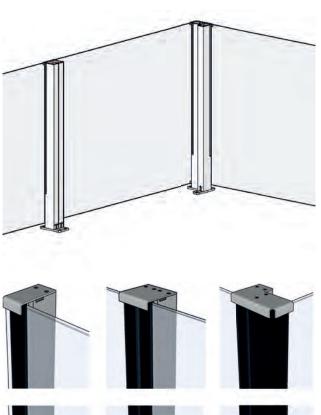

# **Baseplate mounts**

Baseplate mounts are available as single, double and corner variants.

#### **Cover caps**

Cover caps are available as single, double and corner variants.

#### Material

Glass, aluminium and stainless steel