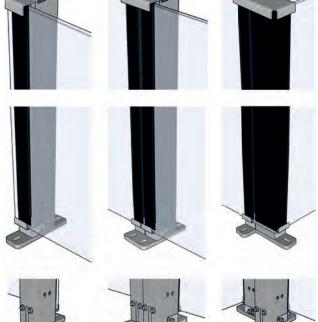

# **Baseplate mounts**

Baseplate mounts are available as single, double and corner variants.

#### **Cover caps**

Cover caps are available as single, double and corner variants.