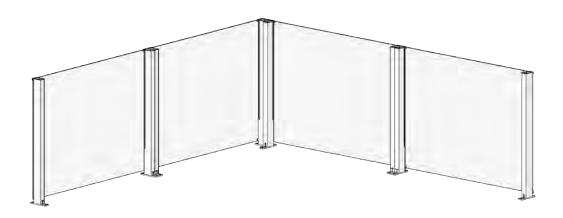

# Width measurement straight section

Max 1800 mm

# Installation

During installation the sections are linked together into a single system with the help of double cover caps and double baseplate mounts