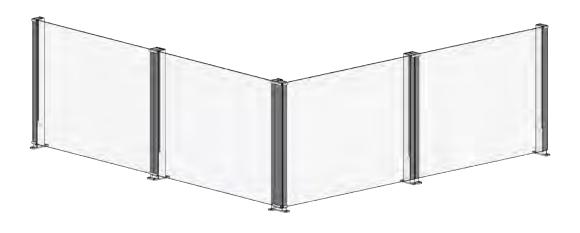

# Width measurement straight section

Max 1800 mm

# Installation

During installation the sections are linked together into a single system with the help of double cover caps and double baseplate mounts